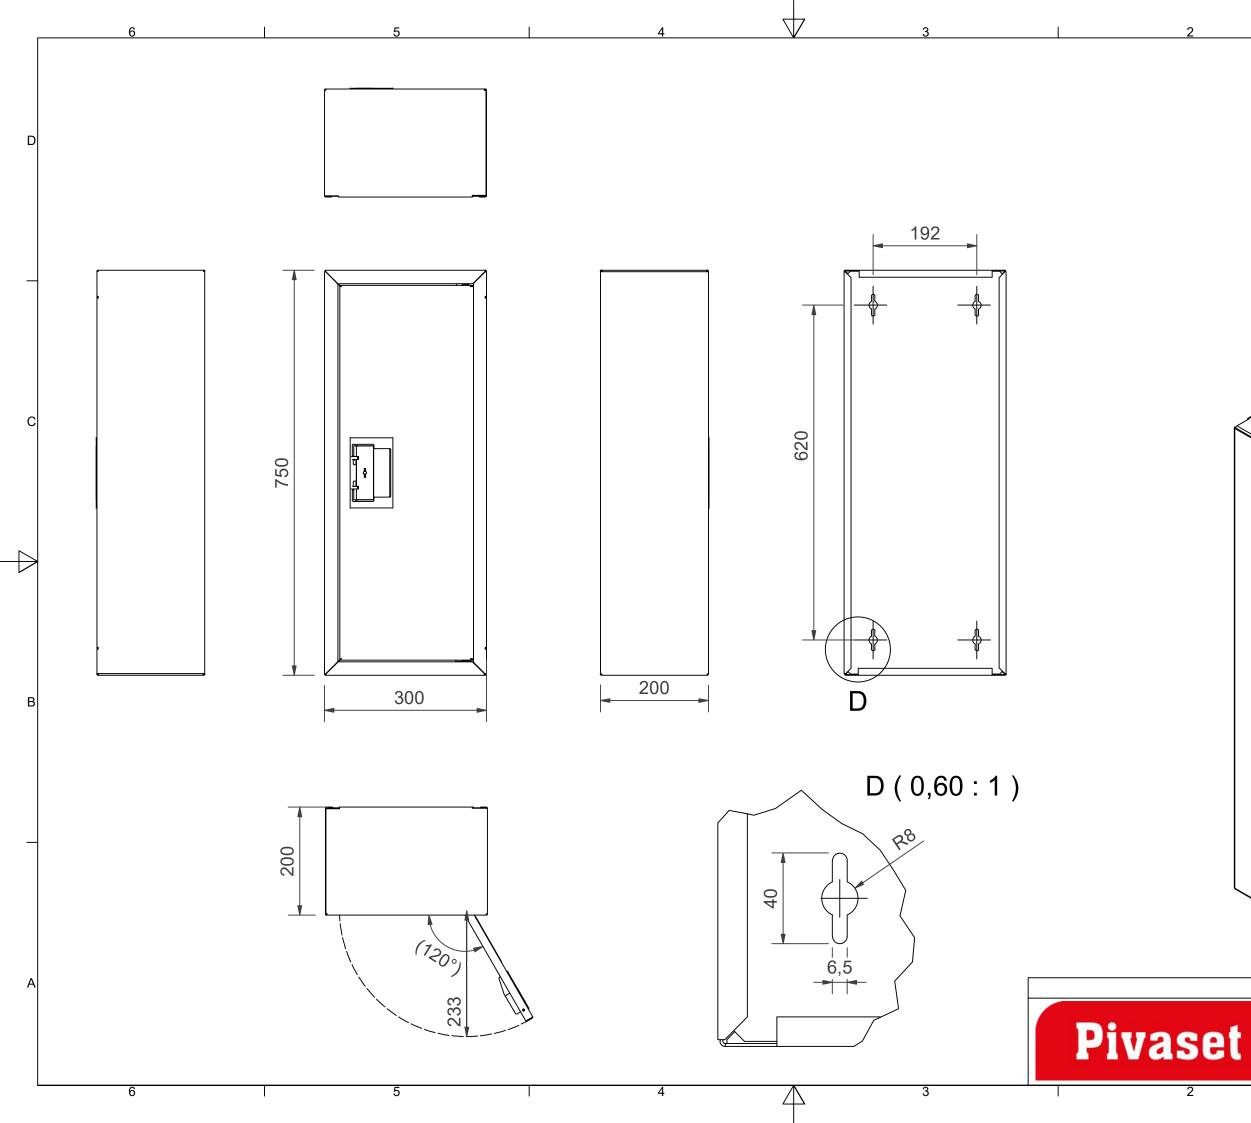

## **Features**

| Finnish "lvi-<br>number"    | 2969835 |
|-----------------------------|---------|
| EN 671-1 / 2012<br>approved | NO      |
| Height (mm)                 |         |
| Width (mm)                  | 300     |
| Depth (mm)                  | 200     |