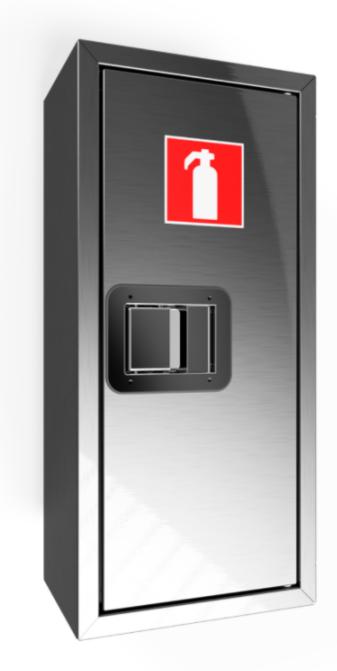

## PV-5/CO2 Fire extinguisher cabinet, SST -

2969835

## PV-5/CO2 Fire extinguisher cabinet, SST -

Fire extinguisher cabinets are made of 1.25 mm steel sheeting. The basic models are epoxy powdercoated in red, white or grey. The door is equipped with a special lock with a breakable lock protector. The stainless steel model has a metal lock.

Fire extinguisher cabinets come in three sizes: for 6 kg and 12 kg powder fire extinguishers and for carbon dioxide fire extinguishers. Alternatively, there is a model with an inspection window. Fire extinguisher cabinets can also be installed outdoors to protect the extinguisher from the weather. If necessary, a flush-mounting frame is available for the cabinet.