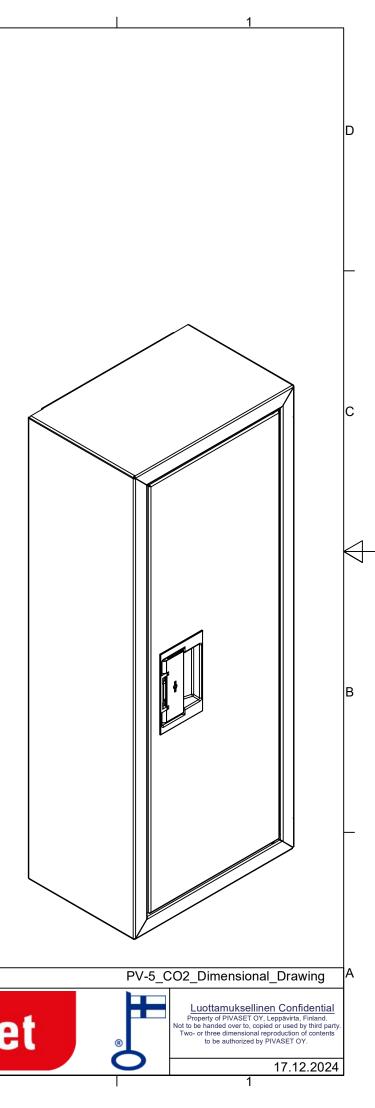

## PV-5/CO2 Fire extinguisher cabinet, SST -

2969835

## PV-5/CO2 Fire extinguisher cabinet, SST -

Fire extinguisher cabinets are made of 1.25 mm steel sheeting. The basic models are epoxy powdercoated in red, white or grey. The door is equipped with a special lock with a breakable lock protector. The stainless steel model has a metal lock.