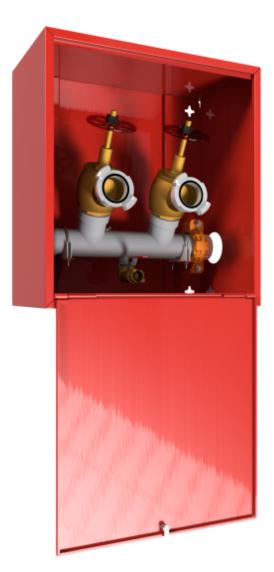

## PV-SK Dry riser inlet cabinet, red -

Inlet cabinets are made of 1.25 mm steel sheeting. All cabinets have a welded structural back wall. The doors turn down 180 degrees. Inlet cabinets are equipped with 2x DN 80 fittings and a DN80 Victaulic fitting for the dry riser. Inlet cabinets are also available equipped with one valve and the fittings to the dry riser are available also from above or behind the cabinet. Cabinets are red as standard, but are also available in other colours

## Features

| Finnish "lvi-<br>number"    | 2969836        |
|-----------------------------|----------------|
| EN 671-1 / 2012<br>approved | NO             |
| Color                       | Red (RAL 3020) |
| Height (mm)                 |                |
| Width (mm)                  |                |
| Depth (mm)                  |                |