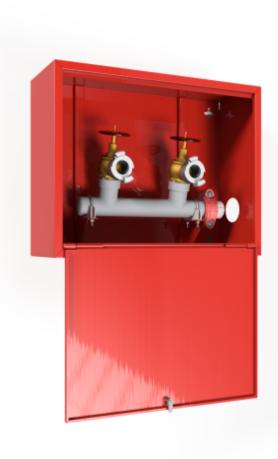

## PV-KK Dry riser outlet cabinet, red -

Outlet cabinets are made of 1.25 mm steel sheeting. All cabinets have a welded structural back wall. The doors turn down 180 degrees. Outlet cabinets are equipped with 2x DN 50 fittings and a DN50 Victaulic fitting for the dry riser. Outlet cabinets are also available equipped with one valve and the fittings to the dry riser are available also from above or behind the cabinet. Cabinets are red as standard, but are also available in other colours

## **Features**

| Finnish "lvi-<br>number"    | 2969837        |
|-----------------------------|----------------|
| EN 671-1 / 2012<br>approved | NO             |
| Color                       | Red (RAL 3020) |
| Height (mm)                 |                |
| Width (mm)                  |                |
| Depth (mm)                  | 250            |