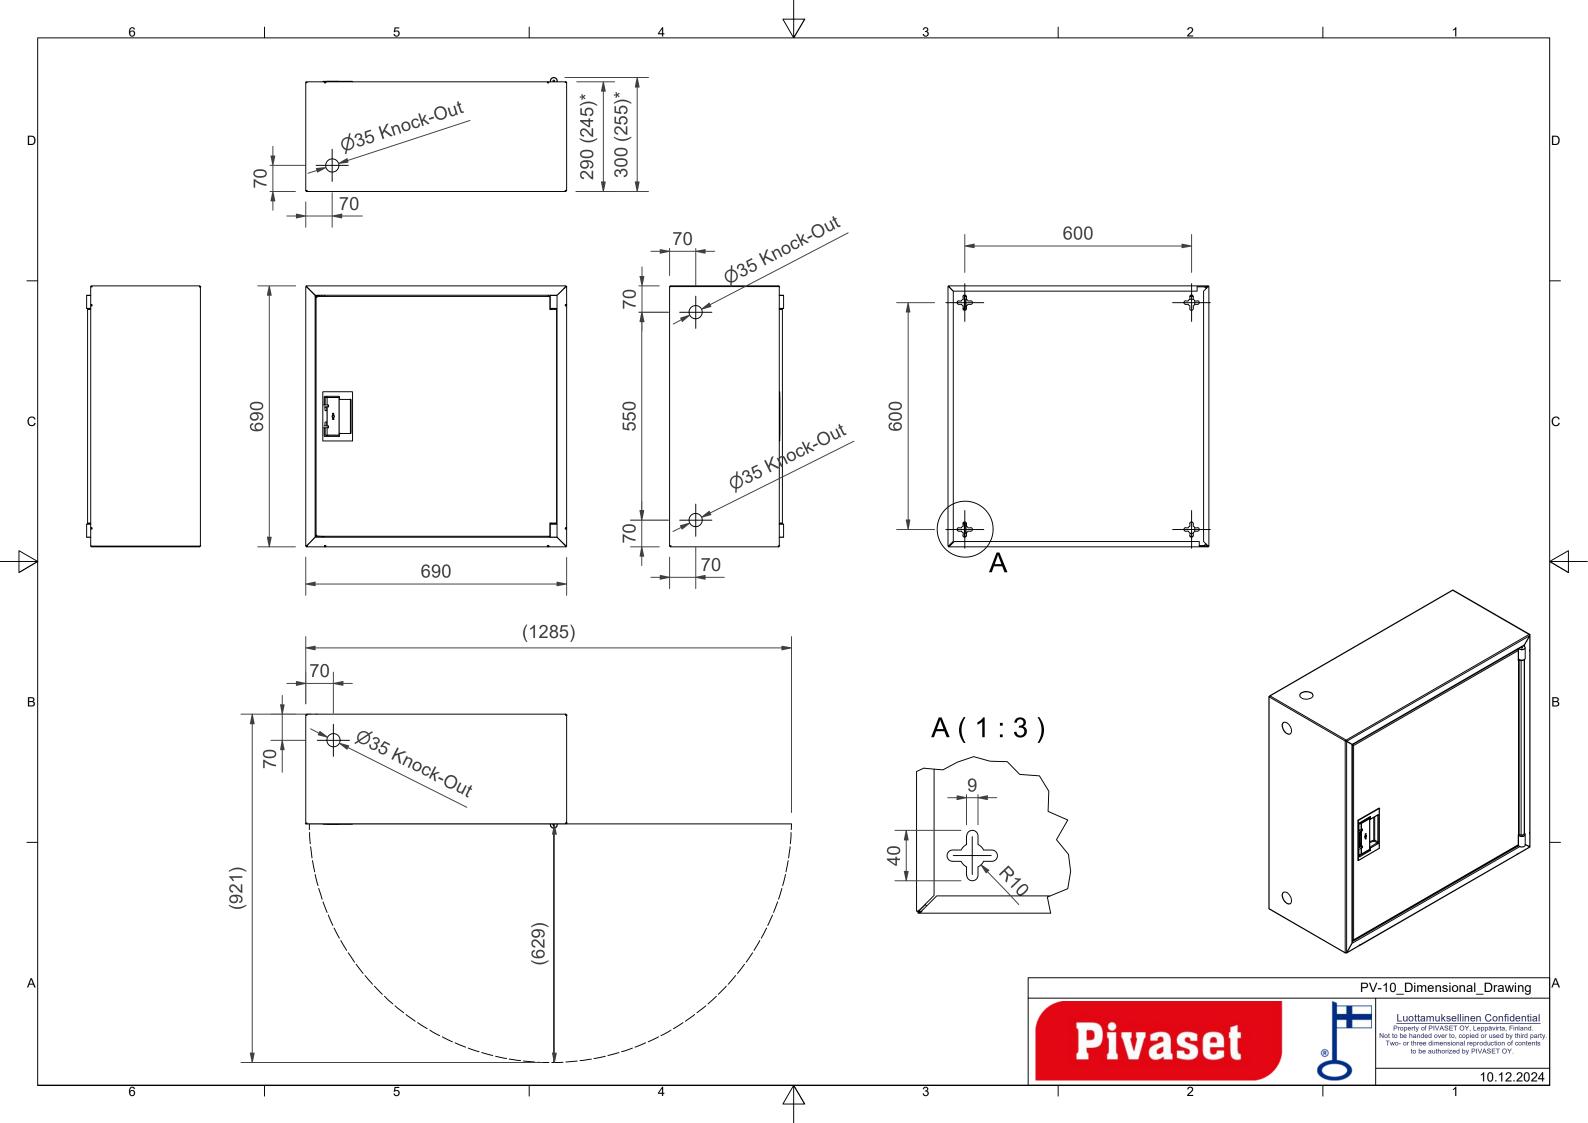

## Features

| Finnish "lvi-<br>number"    | 2953403           |
|-----------------------------|-------------------|
| EN 671-1 / 2012<br>approved | YES               |
| Hose type                   | Light hose        |
| Color                       | White (RAL 9016)) |
| Lenght of the hose          | 25                |
| Hose inner<br>diameter      | 25mm (1")         |
| Height (mm)                 | 690               |
| Width (mm)                  | 690               |

Depth (mm)

290