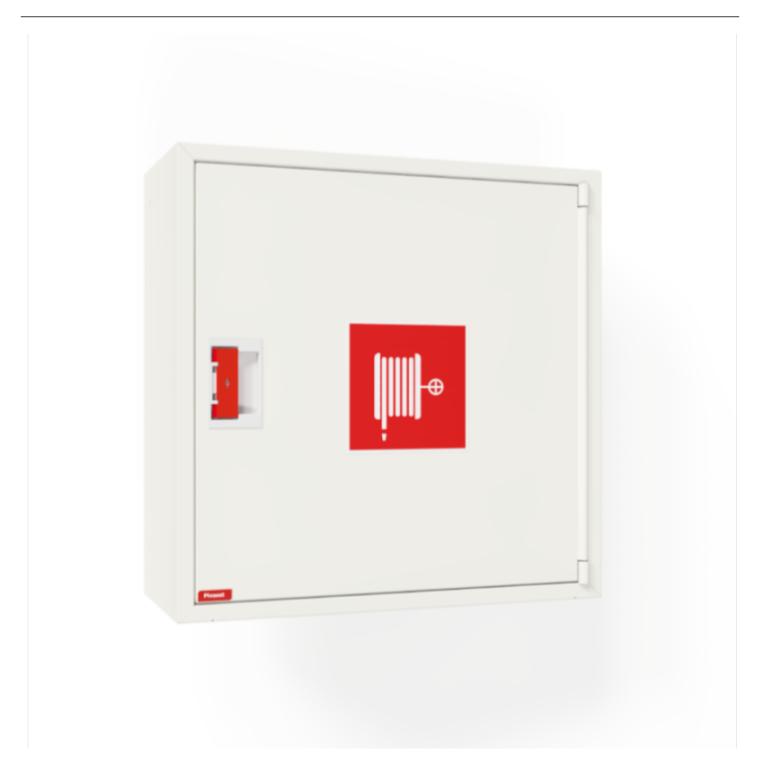

## PV-10 25mm/25m, white - Fire hydrant cabinet

2953403W

## PV-10 25mm/25m, white - Fire hydrant cabinet

Fire hydrant cabinet approved according to EN 671-1:2012, featuring a fire hydrant hose reel inside. Designed for indoor installation either as a surface-mounted unit or partially recessed to a preferred depth using a separate flush-mounting frame Our fire hydrants are produced in Finland in accordance with standard EN 671-1:2012. Pivaset's basic model fire hydrant cabinets and hose reels, up to 30 meters, are CE-marked. These cabinets and reels are made of epoxy powder-coated steel sheeting, 1.25 mm thick for the fire hydrant cabinets and 1 mm thick for the hose reels. The reels are consistently painted red. Cabinets are available in three standard colors: white, grey, and red, with other colors available by special order. All cabinets feature a welded structural back wall and reinforced doors with adjustable steel hinges. The door is equipped with a special lock including a breakable lock protector. Doors open 180 degrees to allow free functioning of a hose reel installed on the door. The reel hubs are specially brass-molded and tested. Fire hydrant hoses comply with standard EN 694 and feature lightweight polyester weave reinforcement. The lightweight hoses operate at 1.2 MPa with a burst pressure of 9 MPa (+20C). Alternatively, fire hydrant cabinets can be equipped with a nitrile/PVC hose operating at 1.2 MPa with a burst pressure of 4 MPa (+20C). (Please refer to the product stats to confirm the assembled hose). While lightweight, the hose is not recommended for continuous use in cleaning heavily worn floor surfaces. A hose/nozzle holder prevents the hose from getting caught between the door. All cabinet models come with a spring-reinforced feed hose and include a direct/fog nozzle and 1 shut-off valve for fire hydrant cabinets

## Features

| Finnish "lvi-<br>number"    | 2953403           |
|-----------------------------|-------------------|
| EN 671-1 / 2012<br>approved | YES               |
| Hose type                   | Light hose        |
| Color                       | White (RAL 9016)) |
| Lenght of the hose          | 25                |
| Hose inner<br>diameter      | 25mm (1")         |
| Height (mm)                 | 690               |
| Width (mm)                  | 690               |