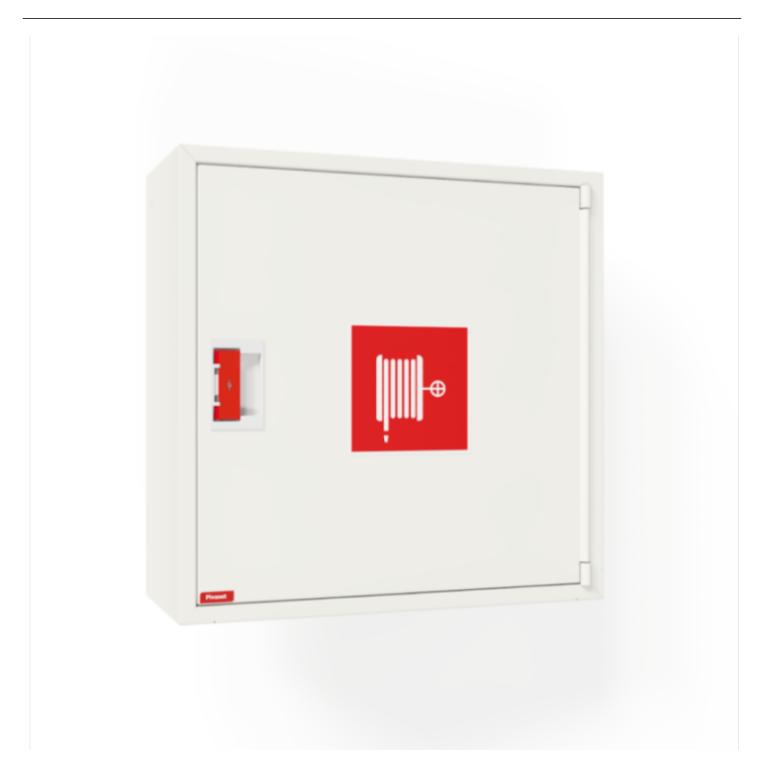

## PV-10 25mm/25m, white, depth 245mm - Fire hydrant cabinet

## PV-10 25mm/25m, white, depth 245mm - Fire hydrant cabinet

Fire hydrant cabinet approved according to EN 671-1:2012, featuring a fire hydrant hose reel inside. Designed for indoor installation either as a surface-mounted unit or partially recessed to a preferred depth using a separate flush-mounting frame Our fire hydrants are produced in Finland in accordance with standard EN 671-1:2012. Pivaset's basic model fire hydrant cabinets and hose reels, up to 30 meters, are CE-marked. These cabinets and reels are made of epoxy powder-coated steel sheeting, 1.25 mm thick for the fire hydrant cabinets and 1 mm thick for the hose reels. The reels are consistently painted red. Cabinets are available in three standard colors: white, grey, and red, with other colors available by special order. All cabinets feature a welded structural back wall and reinforced doors with adjustable steel hinges. The door is equipped with a special lock including a breakable lock protector. Doors open 180 degrees to allow free functioning of a hose reel installed on the door. The reel hubs are specially brass-molded and tested. Fire hydrant hoses comply with standard EN 694 and feature lightweight polyester weave reinforcement. The lightweight hoses operate at 1.2 MPa with a burst pressure of 9 MPa (+20C). Alternatively, fire hydrant cabinets can be equipped with a nitrile/PVC hose operating at 1.2 MPa with a burst pressure of 4 MPa (+20C). (Please refer to the product stats to confirm the assembled hose). While lightweight, the hose is not recommended for continuous use in cleaning heavily worn floor surfaces. A hose/nozzle holder prevents the hose from getting caught between the door. All cabinet models come with a spring-reinforced feed hose and include a direct/fog nozzle and 1 shut-off valve for fire hydrant cabinets

## Features

| EN 671-1 / 2012<br>approved | YES               |
|-----------------------------|-------------------|
| Hose type                   | Light hose        |
| Color                       | White (RAL 9016)) |
| Lenght of the hose          | 25                |
| Hose inner<br>diameter      | 25mm (1")         |
| Height (mm)                 | 690               |
| Width (mm)                  | 690               |
| Depth (mm)                  | 245               |