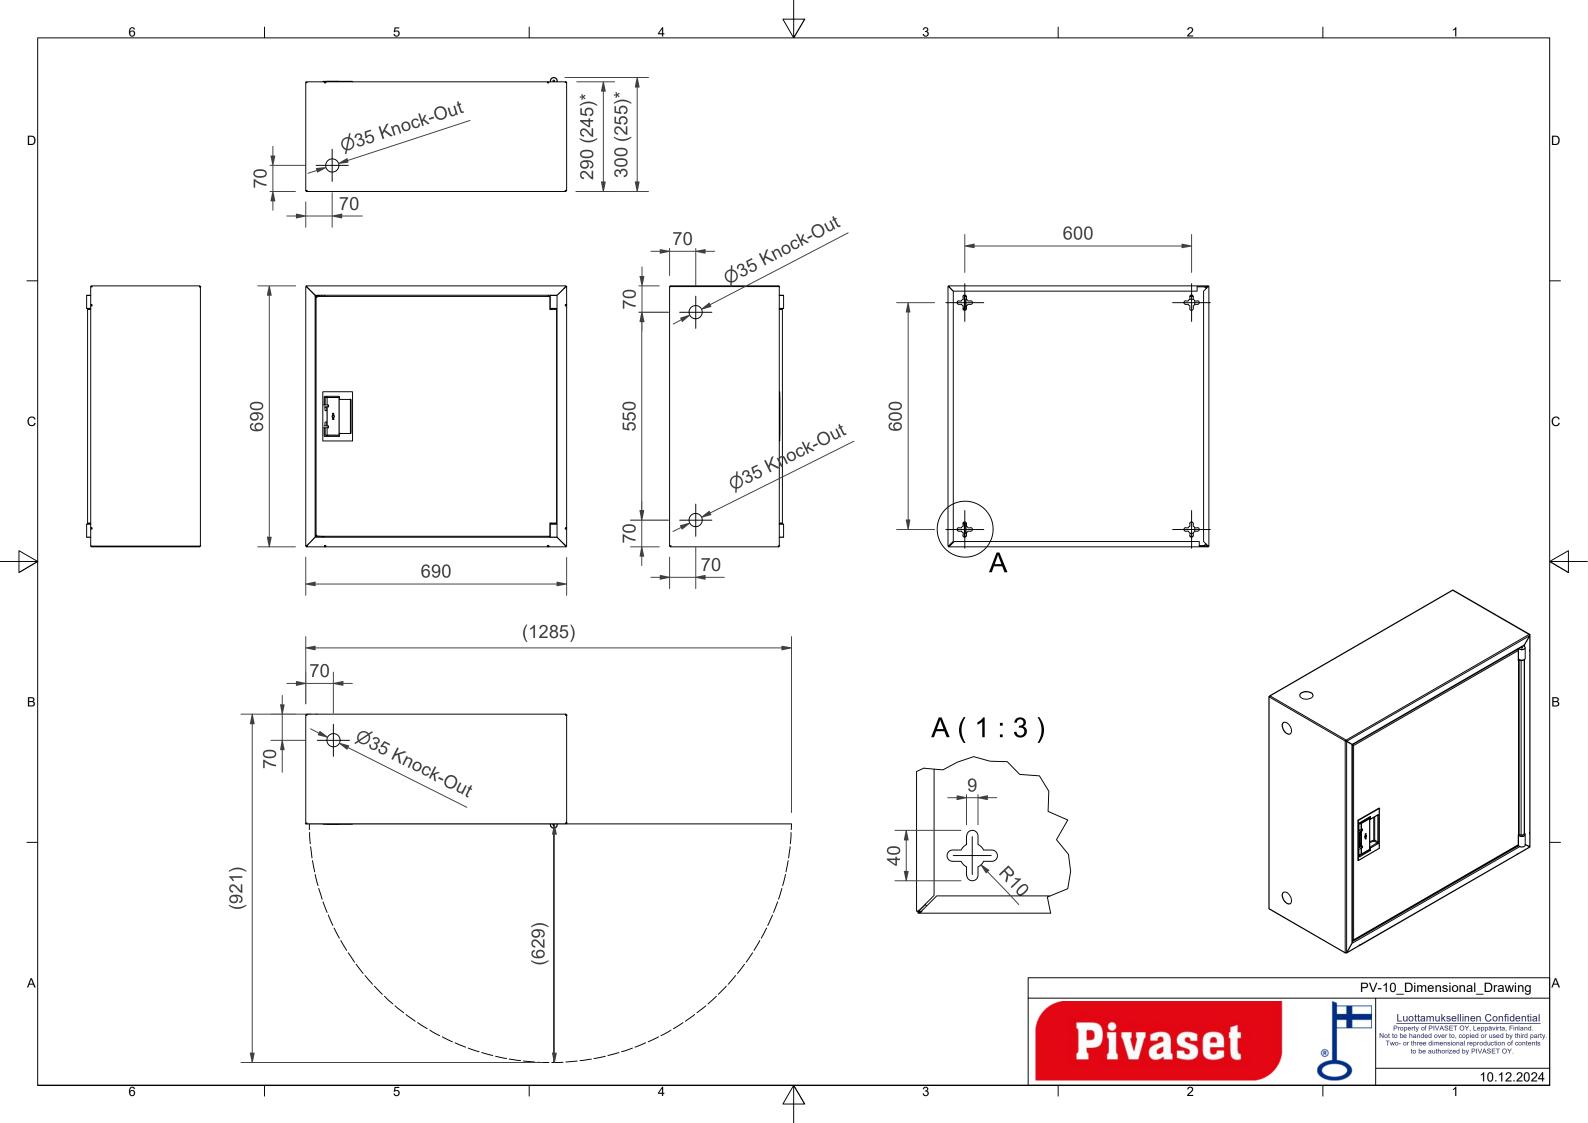

## Features

| EN 671-1 / 2012<br>approved | YES               |
|-----------------------------|-------------------|
| Hose type                   | Light hose        |
| Color                       | White (RAL 9016)) |
| Lenght of the hose          | 25                |
| Hose inner<br>diameter      | 25mm (1")         |
| Height (mm)                 | 690               |
| Width (mm)                  | 690               |
| Depth (mm)                  | 245               |