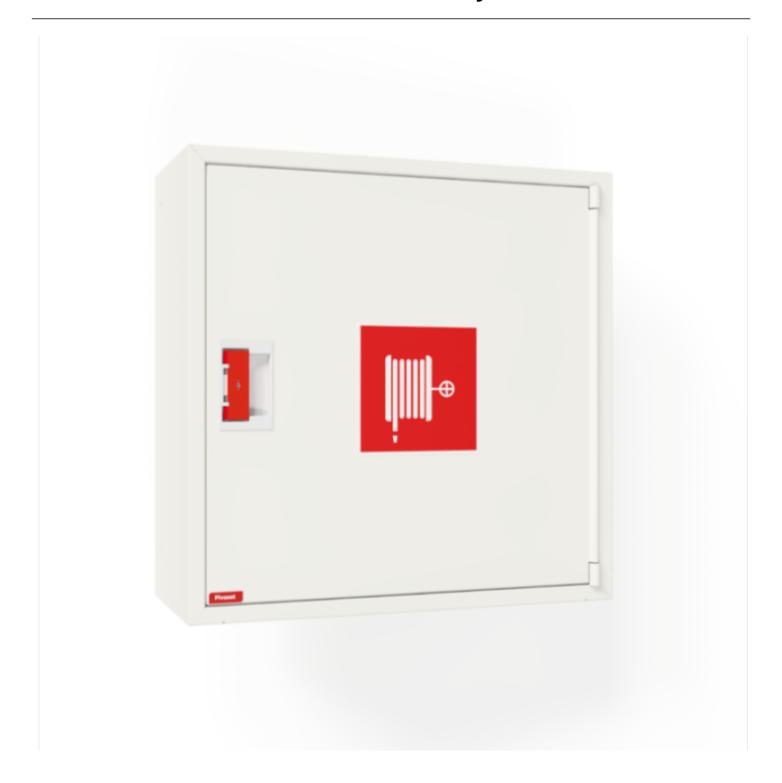

## PV-10 25mm/25m PVC, white - Fire hydrant cabinet

## PV-10 25mm/25m PVC, white - Fire hydrant cabinet

Fire hydrant cabinet approved according to EN 671-1:2012, featuring a fire hydrant hose reel inside. Designed for indoor installation either as a surface-mounted unit or partially recessed to a preferred depth using a separate flush-mounting frame Our fire hydrants are produced in Finland in accordance with standard EN 671-1:2012. Pivaset's basic model fire hydrant cabinets and hose reels, up to 30 meters, are CE-marked. These cabinets and reels are made of epoxy powder-coated steel sheeting, 1.25 mm thick for the fire hydrant cabinets and 1 mm thick for the hose reels. The reels are consistently painted red. Cabinets are available in three standard colors: white, grey, and red, with other colors available by special order. All cabinets feature a welded structural back wall and reinforced doors with adjustable steel hinges. The door is equipped with a special lock including a breakable lock protector. Doors open 180 degrees to allow free functioning of a hose reel installed on the door. The reel hubs are specially brass-molded and tested. Fire hydrant hoses comply with standard EN 694 and feature lightweight polyester weave reinforcement. The lightweight hoses operate at 1.2 MPa with a burst pressure of 9 MPa (+20C). Alternatively, fire hydrant cabinets can be equipped with a nitrile/PVC hose operating at 1.2 MPa with a burst pressure of 4 MPa (+20C). (Please refer to the product stats to confirm the assembled hose). While lightweight, the hose is not recommended for continuous use in cleaning heavily worn floor surfaces. A hose/nozzle holder prevents the hose from getting caught between the door. All cabinet models come with a spring-reinforced feed hose and include a direct/fog nozzle and 1 shut-off valve for fire hydrant cabinets

## **Features**

| EN 671-1 / 2012<br>approved | YES               |
|-----------------------------|-------------------|
| Hose type                   | PVC               |
| Color                       | White (RAL 9016)) |
| Lenght of the hose          | 25                |
| Hose inner diameter         | 25mm (1")         |
| Height (mm)                 | 690               |
| Width (mm)                  | 690               |
| Depth (mm)                  | 290               |