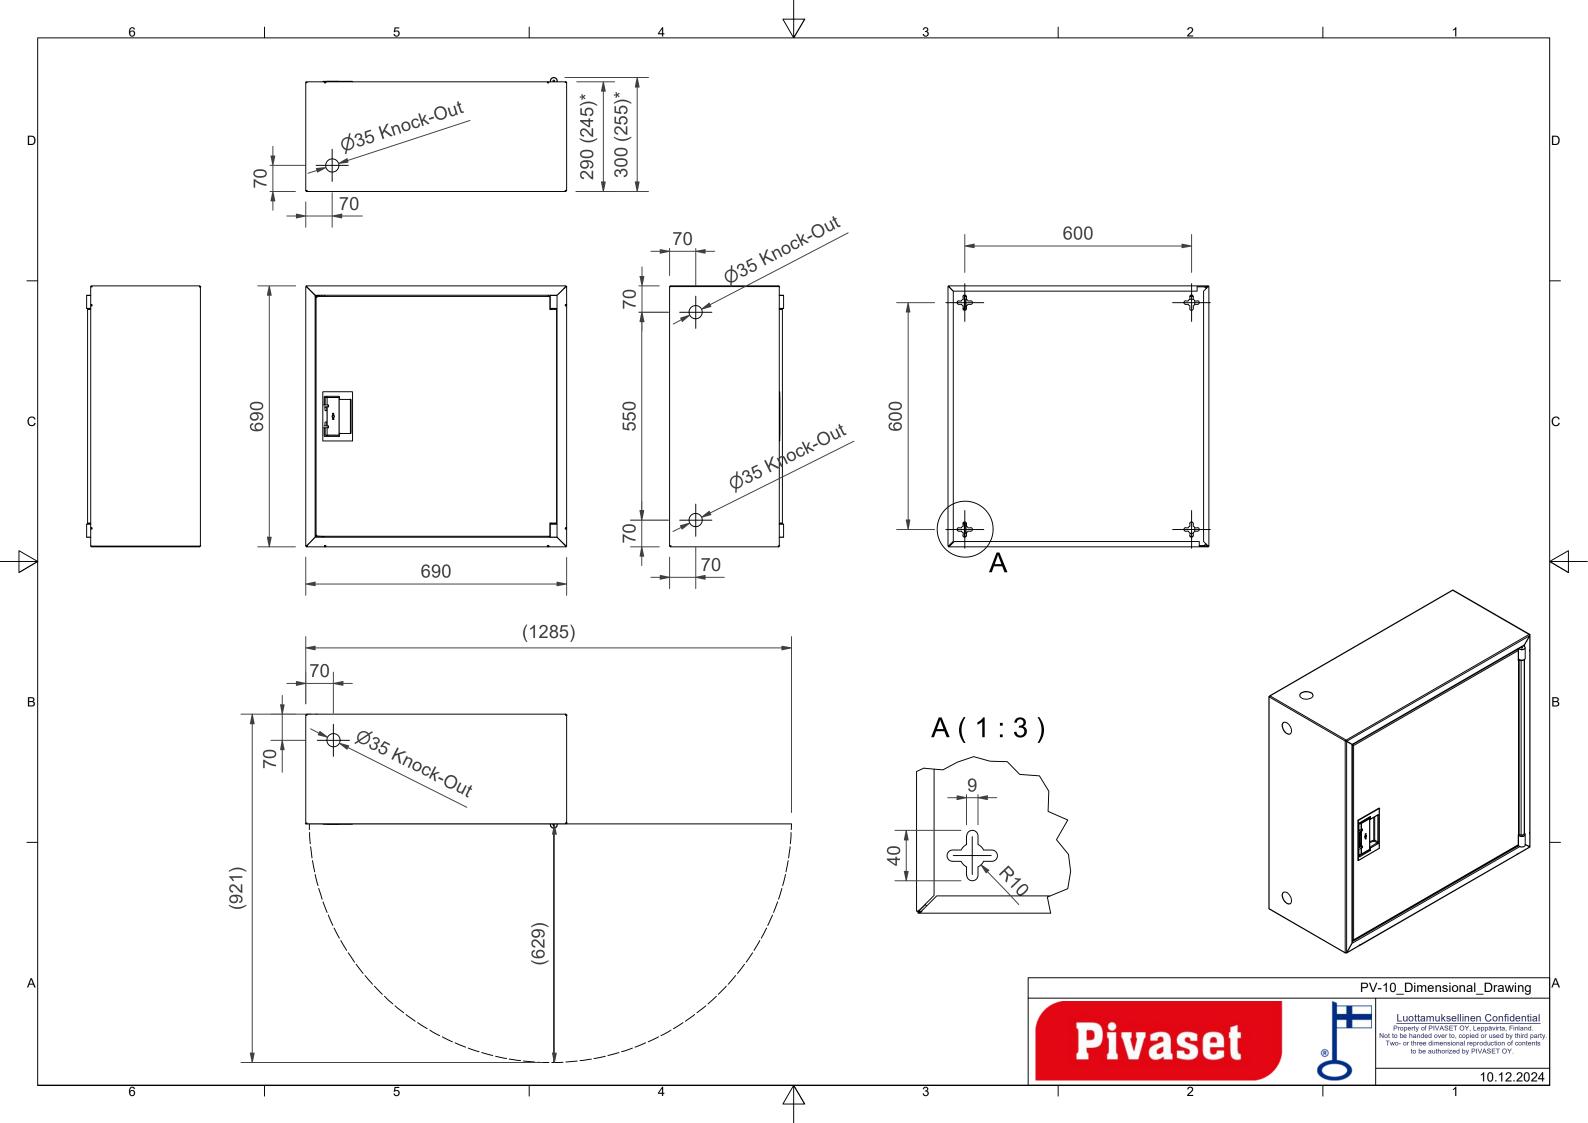

## **Features**

| EN 671-1 / 2012<br>approved | YES               |
|-----------------------------|-------------------|
| Hose type                   | PVC               |
| Color                       | White (RAL 9016)) |
| Lenght of the hose          | 25                |
| Hose inner diameter         | 25mm (1")         |
| Height (mm)                 | 690               |
| Width (mm)                  | 690               |
| Depth (mm)                  | 290               |