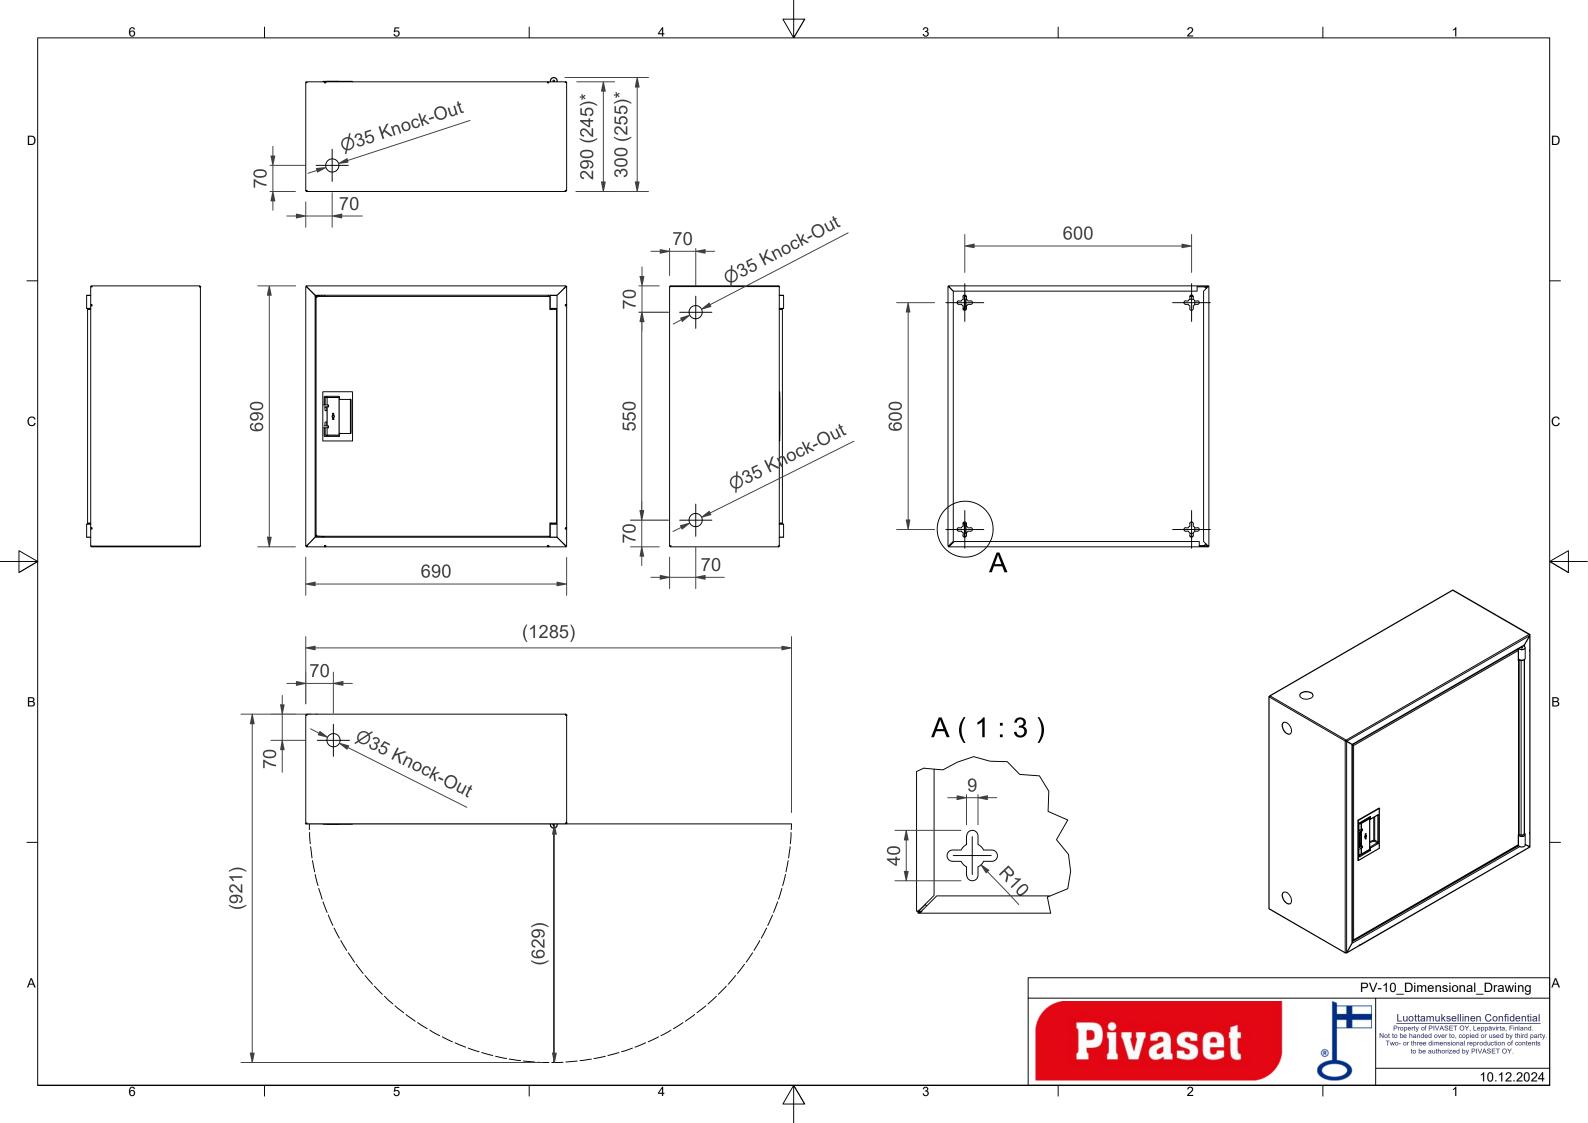

## Features

| Finnish "lvi-<br>number"    | 2953404           |
|-----------------------------|-------------------|
| EN 671-1 / 2012<br>approved | YES               |
| Hose type                   | Light hose        |
| Color                       | White (RAL 9016)) |
| Lenght of the hose          | 30                |
| Hose inner<br>diameter      | 25mm (1")         |
| Height (mm)                 | 690               |
| Width (mm)                  | 690               |

Depth (mm)

290