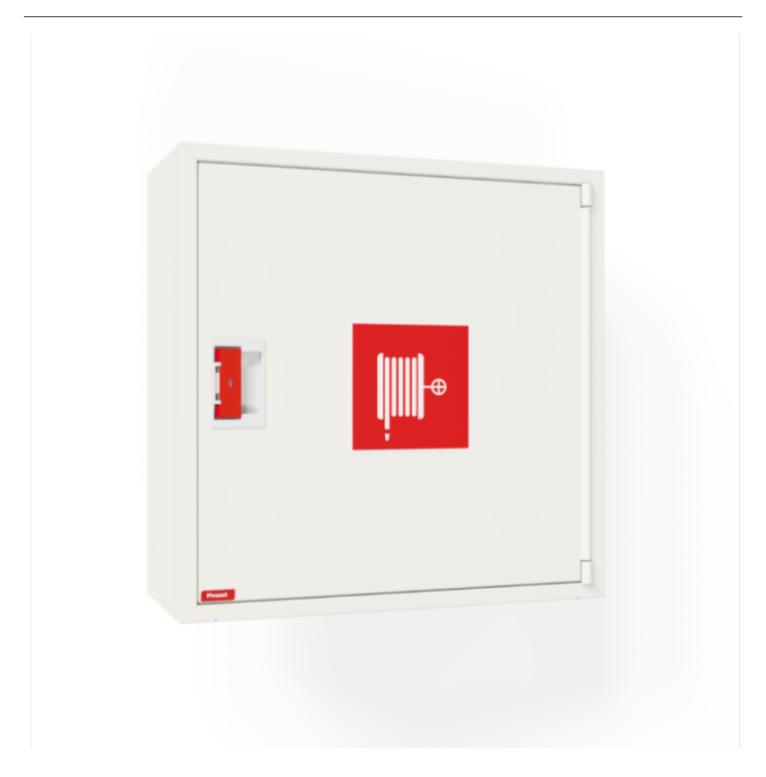

## PV-10 25mm/30m, white \* - Fire hydrant cabinet

2953404W

## PV-10 25mm/30m, white \* - Fire hydrant cabinet

Fire hydrant cabinet approved according to EN 671-1:2012, featuring a fire hydrant hose reel inside. Designed for indoor installation either as a surface-mounted unit or partially recessed to a preferred depth using a separate flush-mounting frame Our fire hydrants are produced in Finland in accordance with standard EN 671-1:2012. Pivaset's basic model fire hydrant cabinets and hose reels, up to 30 meters, are CE-marked. These cabinets and reels are made of epoxy powder-coated steel sheeting, 1.25 mm thick for the fire hydrant cabinets and 1 mm thick for the hose reels. The reels are consistently painted red. Cabinets are available in three standard colors: white, grey, and red, with other colors available by special order. All cabinets feature a welded structural back wall and reinforced doors with adjustable steel hinges. The door is equipped with a special lock including a breakable lock protector. Doors open 180 degrees to allow free functioning of a hose reel installed on the door. The reel hubs are specially brass-molded and tested. Fire hydrant hoses comply with standard EN 694 and feature lightweight polyester weave reinforcement. The lightweight hoses operate at 1.2 MPa with a burst pressure of 9 MPa (+20C). Alternatively, fire hydrant cabinets can be equipped with a nitrile/PVC hose operating at 1.2 MPa with a burst pressure of 4 MPa (+20C). (Please refer to the product stats to confirm the assembled hose). While lightweight, the hose is not recommended for continuous use in cleaning heavily worn floor surfaces. A hose/nozzle holder prevents the hose from getting caught between the door. All cabinet models come with a spring-reinforced feed hose and include a direct/fog nozzle and 1 shut-off valve for fire hydrant cabinets

## Features

| Finnish "lvi-<br>number"    | 2953404           |
|-----------------------------|-------------------|
| EN 671-1 / 2012<br>approved | YES               |
| Hose type                   | Light hose        |
| Color                       | White (RAL 9016)) |
| Lenght of the hose          | 30                |
| Hose inner<br>diameter      | 25mm (1")         |
| Height (mm)                 | 690               |
| Width (mm)                  | 690               |