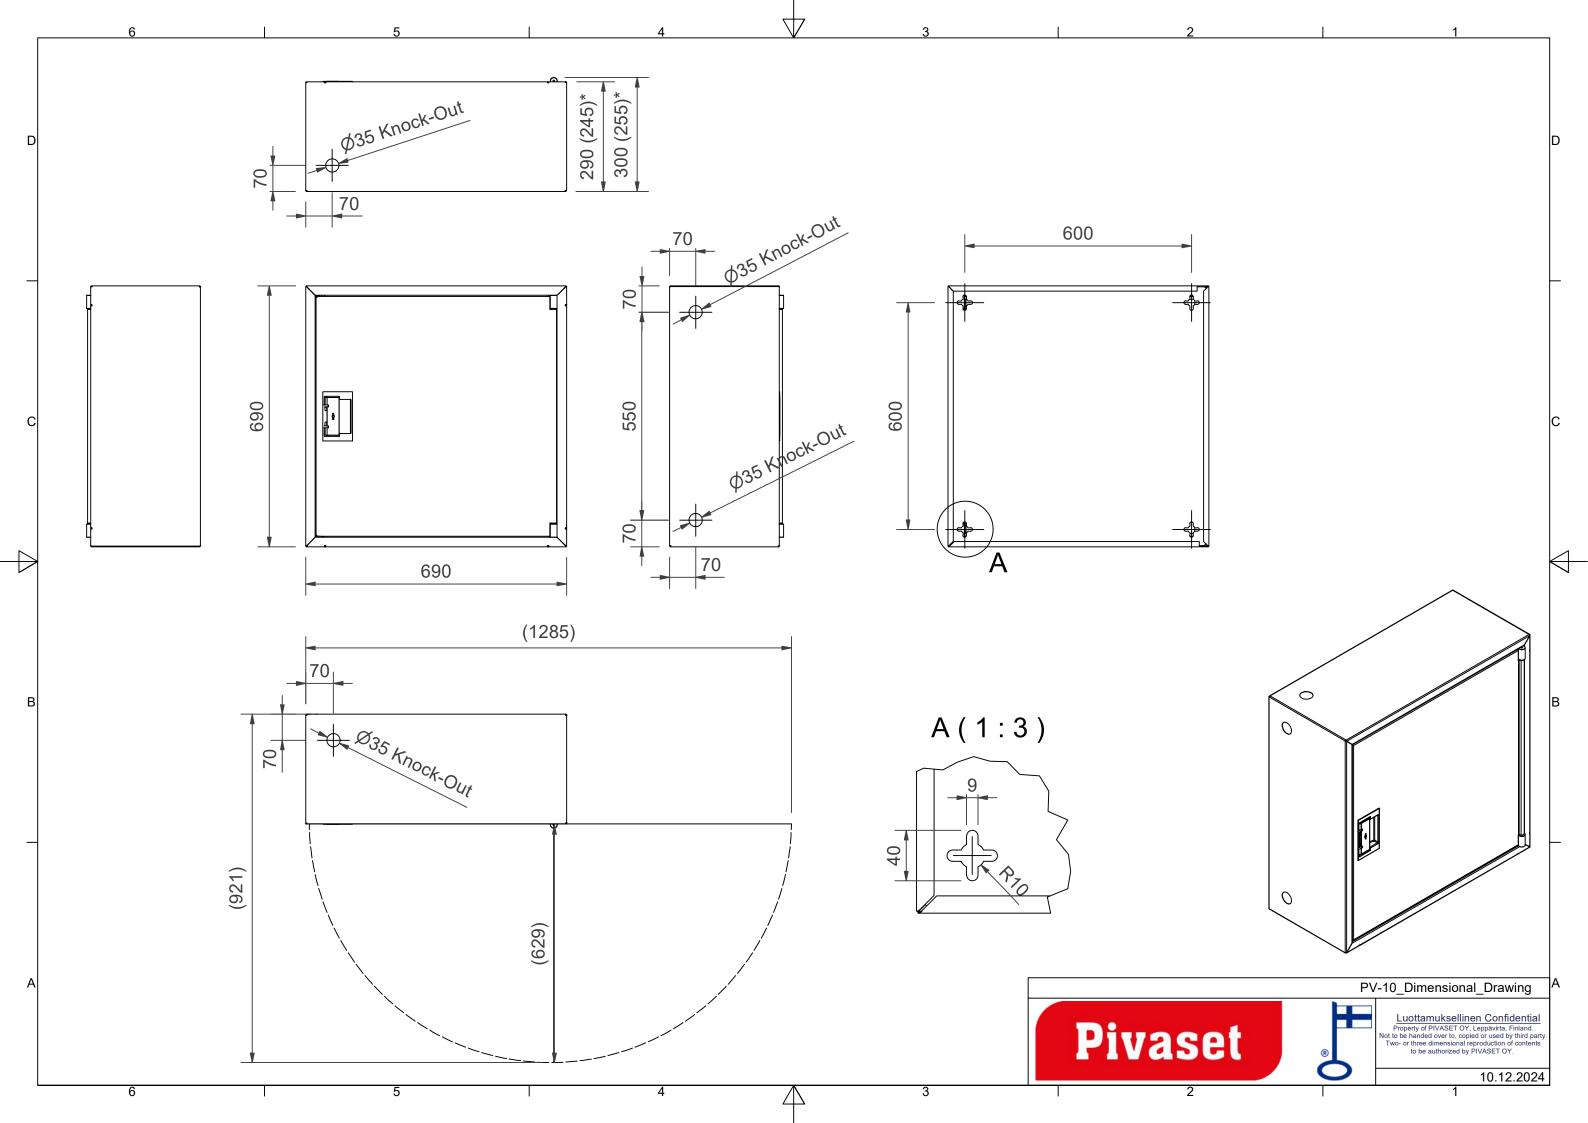

## Features

| EN 671-1 / 2012<br>approved | YES               |
|-----------------------------|-------------------|
| Hose type                   | PVC               |
| Color                       | White (RAL 9016)) |
| Lenght of the hose          | 30                |
| Hose inner<br>diameter      | 25mm (1")         |
| Height (mm)                 | 690               |
| Width (mm)                  | 690               |
| Depth (mm)                  | 290               |