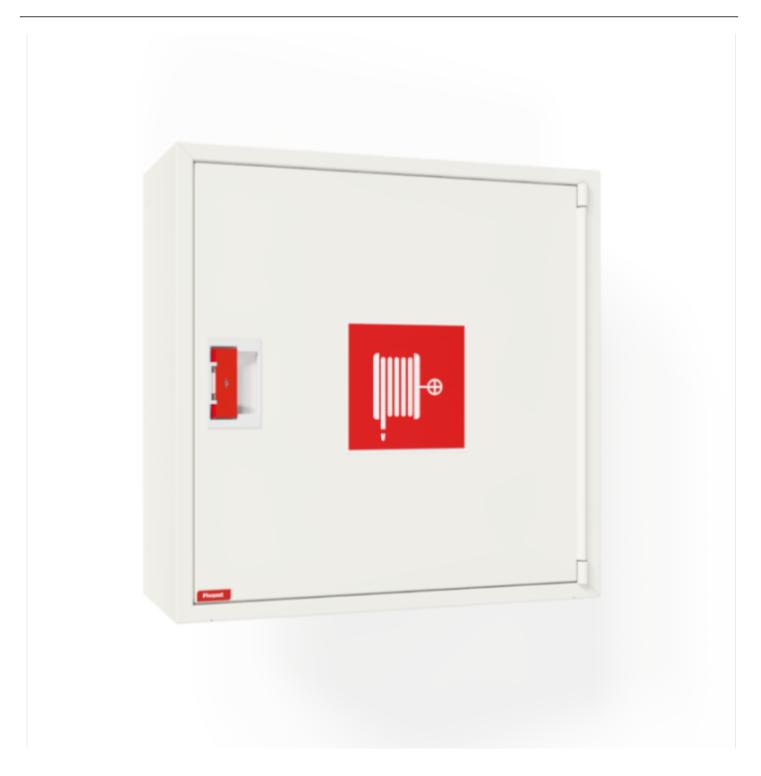

## PV-10 25mm/30m PVC, white - Fire hydrant cabinet

## PV-10 25mm/30m PVC, white - Fire hydrant cabinet

Fire hydrant cabinet approved according to EN 671-1:2012, featuring a fire hydrant hose reel inside. Designed for indoor installation either as a surface-mounted unit or partially recessed to a preferred depth using a separate flush-mounting frame Our fire hydrants are produced in Finland in accordance with standard EN 671-1:2012. Pivaset's basic model fire hydrant cabinets and hose reels, up to 30 meters, are CE-marked. These cabinets and reels are made of epoxy powder-coated steel sheeting, 1.25 mm thick for the fire hydrant cabinets and 1 mm thick for the hose reels. The reels are consistently painted red. Cabinets are available in three standard colors: white, grey, and red, with other colors available by special order. All cabinets feature a welded structural back wall and reinforced doors with adjustable steel hinges. The door is equipped with a special lock including a breakable lock protector. Doors open 180 degrees to allow free functioning of a hose reel installed on the door. The reel hubs are specially brass-molded and tested. Fire hydrant hoses comply with standard EN 694 and feature lightweight polyester weave reinforcement. The lightweight hoses operate at 1.2 MPa with a burst pressure of 9 MPa (+20C). Alternatively, fire hydrant cabinets can be equipped with a nitrile/PVC hose operating at 1.2 MPa with a burst pressure of 4 MPa (+20C). (Please refer to the product stats to confirm the assembled hose). While lightweight, the hose is not recommended for continuous use in cleaning heavily worn floor surfaces. A hose/nozzle holder prevents the hose from getting caught between the door. All cabinet models come with a spring-reinforced feed hose and include a direct/fog nozzle and 1 shut-off valve for fire hydrant cabinets

## Features

| EN 671-1 / 2012<br>approved | YES               |
|-----------------------------|-------------------|
| Hose type                   | PVC               |
| Color                       | White (RAL 9016)) |
| Lenght of the hose          | 30                |
| Hose inner<br>diameter      | 25mm (1")         |
| Height (mm)                 | 690               |
| Width (mm)                  | 690               |
| Depth (mm)                  | 290               |