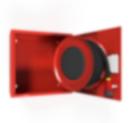

## PV-9 Mini 19mm/15m, red - Fire hydrant cabinet

Fire hydrant cabinet approved according to EN 671-1:2012, featuring a fire hydrant hose reel inside. Designed for indoor installation either as a surface-mounted unit or partially recessed to a preferred depth using a separate flush-mounting frame Our fire hydrants are produced in Finland in accordance with standard EN 671-1:2012. Pivaset's basic model fire hydrant cabinets and hose reels, up to 30 meters, are CE-marked. These cabinets and reels are made of epoxy powder-coated steel sheeting, 1.25 mm thick for the fire hydrant cabinets and 1 mm thick for the hose reels. The reels are consistently painted red. Cabinets are available in three standard colors: white, grey, and red, with other colors available by special order. All cabinets feature a welded structural back wall and reinforced doors with adjustable steel hinges. The door is equipped with a special lock including a breakable lock protector. Doors open 180 degrees to allow free functioning of a hose reel installed on the door. The reel hubs are specially brass-molded and tested. Fire hydrant hoses comply with standard EN 694 and feature lightweight polyester weave reinforcement. The lightweight hoses operate at 1.2 MPa with a burst pressure of 9 MPa (+20C). Alternatively, fire hydrant cabinets can be equipped with a nitrile/PVC hose operating at 1.2 MPa with a burst pressure of 4 MPa (+20C). (Please refer to the product stats to confirm the assembled hose). While lightweight, the hose is not recommended for continuous use in cleaning heavily worn floor surfaces. A hose/nozzle holder prevents the hose from getting caught between the door. All cabinet models come with a spring-reinforced feed hose and include a direct/fog nozzle and 1 shut-off valve for fire hydrant cabinets