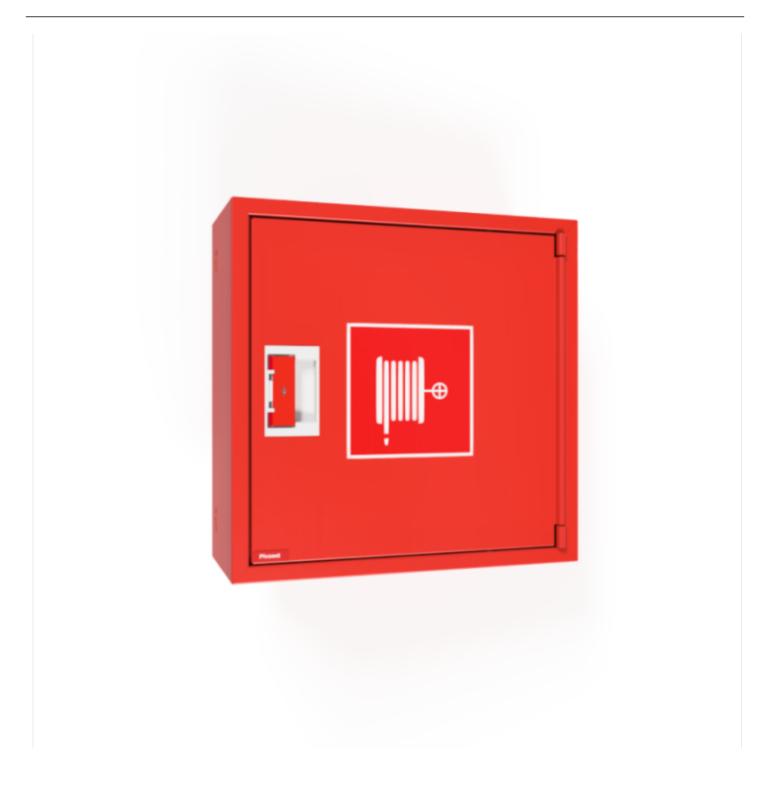

## PV-9 Mini 19mm/15m, red - Fire hydrant cabinet

2953298R

## PV-9 Mini 19mm/15m, red - Fire hydrant cabinet

Fire hydrant cabinet approved according to EN 671-1:2012, featuring a fire hydrant hose reel inside. Designed for indoor installation either as a surface-mounted unit or partially recessed to a preferred depth using a separate flush-mounting frame Our fire hydrants are produced in Finland in accordance with standard EN 671-1:2012. Pivaset's basic model fire hydrant cabinets and hose reels, up to 30 meters, are CE-marked. These cabinets and reels are made of epoxy powder-coated steel sheeting, 1.25 mm thick for the fire hydrant cabinets and 1 mm thick for the hose reels. The reels are consistently painted red. Cabinets are available in three standard colors: white, grey, and red, with other colors available by special order. All cabinets feature a welded structural back wall and reinforced doors with adjustable steel hinges. The door is equipped with a special lock including a breakable lock protector. Doors open 180 degrees to allow free functioning of a hose reel installed on the door. The reel hubs are specially brass-molded and tested. Fire hydrant hoses comply with standard EN 694 and feature lightweight polyester weave reinforcement. The lightweight hoses operate at 1.2 MPa with a burst pressure of 9 MPa (+20C). Alternatively, fire hydrant cabinets can be equipped with a nitrile/PVC hose operating at 1.2 MPa with a burst pressure of 4 MPa (+20C). (Please refer to the product stats to confirm the assembled hose). While lightweight, the hose is not recommended for continuous use in cleaning heavily worn floor surfaces. A hose/nozzle holder prevents the hose from getting caught between the door. All cabinet models come with a spring-reinforced feed hose and include a direct/fog nozzle and 1 shut-off valve for fire hydrant cabinets

## Features

| EN 671-1 / 2012<br>approved | YES            |
|-----------------------------|----------------|
| Hose type                   | Light hose     |
| Color                       | Red (RAL 3020) |
| Lenght of the hose          | 15             |
| Hose inner<br>diameter      | 19mm (3/4")    |
| Height (mm)                 | 550            |
| Width (mm)                  | 550            |
| Depth (mm)                  | 245            |