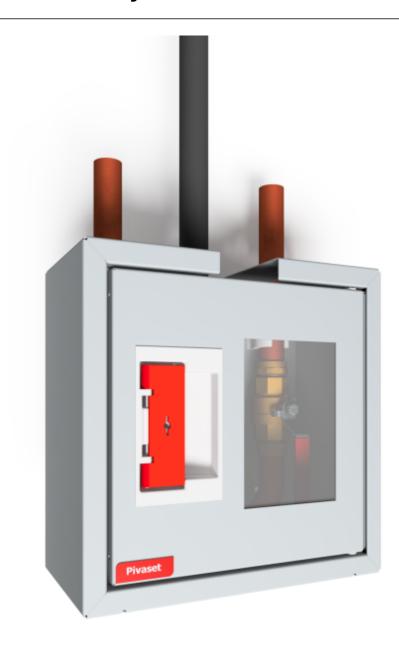

## PV-7 SV Mini Pillar fire hydrant / Nozzle cabinet -

The door of the pillar fire hydrant is equipped with a special lock with a breakable lock protector. The cabinet (SV) with manual valve includes 2 hose guides, U-piping (Cu 28) and 1 shut-off valve. The empty cabinet (IV) only contains 1 hose guide. All pillar fire hydrants can be paired with a hose reel. Cabinets with a shut-off valve can be paired with fire hydrant reel PV-23 or PV-60. Nozzle cabinet delivered without equipment can be paired with, for example, fire hydrant reel with automatic valve PV-23A. Model PV-57 has space for a fire extinguisher.