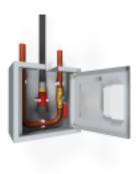

## PV-7 SV Mini Pillar fire hydrant / Nozzle cabinet -

The door of the pillar fire hydrant is equipped with a special lock with a breakable lock protector. The cabinet (SV) with manual valve includes 2 hose guides, U-piping (Cu 28) and 1 shut-off valve. The empty cabinet (IV) only contains 1 hose guide. All pillar fire hydrants can be paired with a hose reel. Cabinets with a shut-off valve can be paired with fire hydrant reel PV-23 or PV-60. Nozzle cabinet delivered without equipment can be paired with, for example, fire hydrant reel with automatic valve PV-23A. Model PV-57 has space for a fire extinguisher.