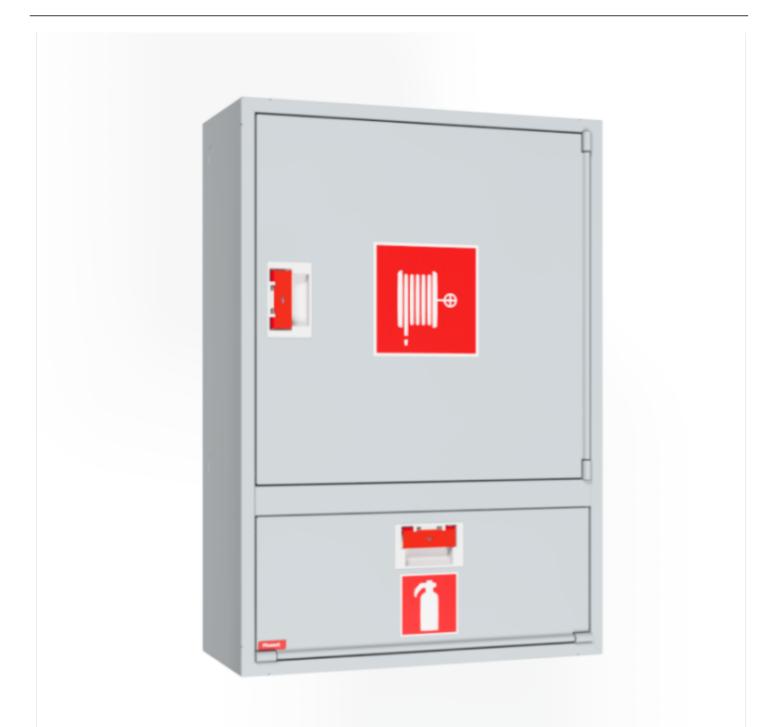

## PV-202 19mm/25m harmaa 245mm syvä - Pikapalopostikaappi

2953346G245

## PV-202 19mm/25m harmaa 245mm syvä - Pikapalopostikaappi

Sammutintilallinen EN 671-1:2012 hyväksytty pikapalopostikaappi. Pintamallin kaappi voidaan kokonaan tai osittain upottaa haluttuun syvyyteen käyttämällä erillistä upotuskehystä Our fire hydrants are produced in Finland in accordance with standard EN 671-1:2012. Pivaset's basic model fire hydrant cabinets and hose reels, up to 30 meters, are CE-marked. These cabinets and reels are made of epoxy powder-coated steel sheeting, 1.25 mm thick for the fire hydrant cabinets and 1 mm thick for the hose reels. The reels are consistently painted red. Cabinets are available in three standard colors: white, grey, and red, with other colors available by special order. All cabinets feature a welded structural back wall and reinforced doors with adjustable steel hinges. The door is equipped with a special lock including a breakable lock protector. Doors open 180 degrees to allow free functioning of a hose reel installed on the door. The reel hubs are specially brass-molded and tested. Fire hydrant hoses comply with standard EN 694 and feature lightweight polyester weave reinforcement. The lightweight hoses operate at 1.2 MPa with a burst pressure of 9 MPa (+20C). Alternatively, fire hydrant cabinets can be equipped with a nitrile/PVC hose operating at 1.2 MPa with a burst pressure of 4 MPa (+20C). (Please refer to the product stats to confirm the assembled hose). While lightweight, the hose is not recommended for continuous use in cleaning heavily worn floor surfaces. A hose/nozzle holder prevents the hose from getting caught between the door. All cabinet models come with a spring-reinforced feed hose and include a direct/fog nozzle and 1 shut-off valve for fire hydrant cabinets

## Ominaisuudet

| EN 671-1 / 2012<br>hyväksytty | kyllä             |
|-------------------------------|-------------------|
| Letkun tyyppi                 | kevytletku        |
| Väri                          | Harmaa (RAL 7040) |
| Letkun pituus (m)             | 25                |
| Letkun halkaisija             | 19mm (3/4")       |
| Korkeus (mm)                  | 990               |
| Leveys (mm)                   | 690               |
| Syvyys (mm)                   | 245               |