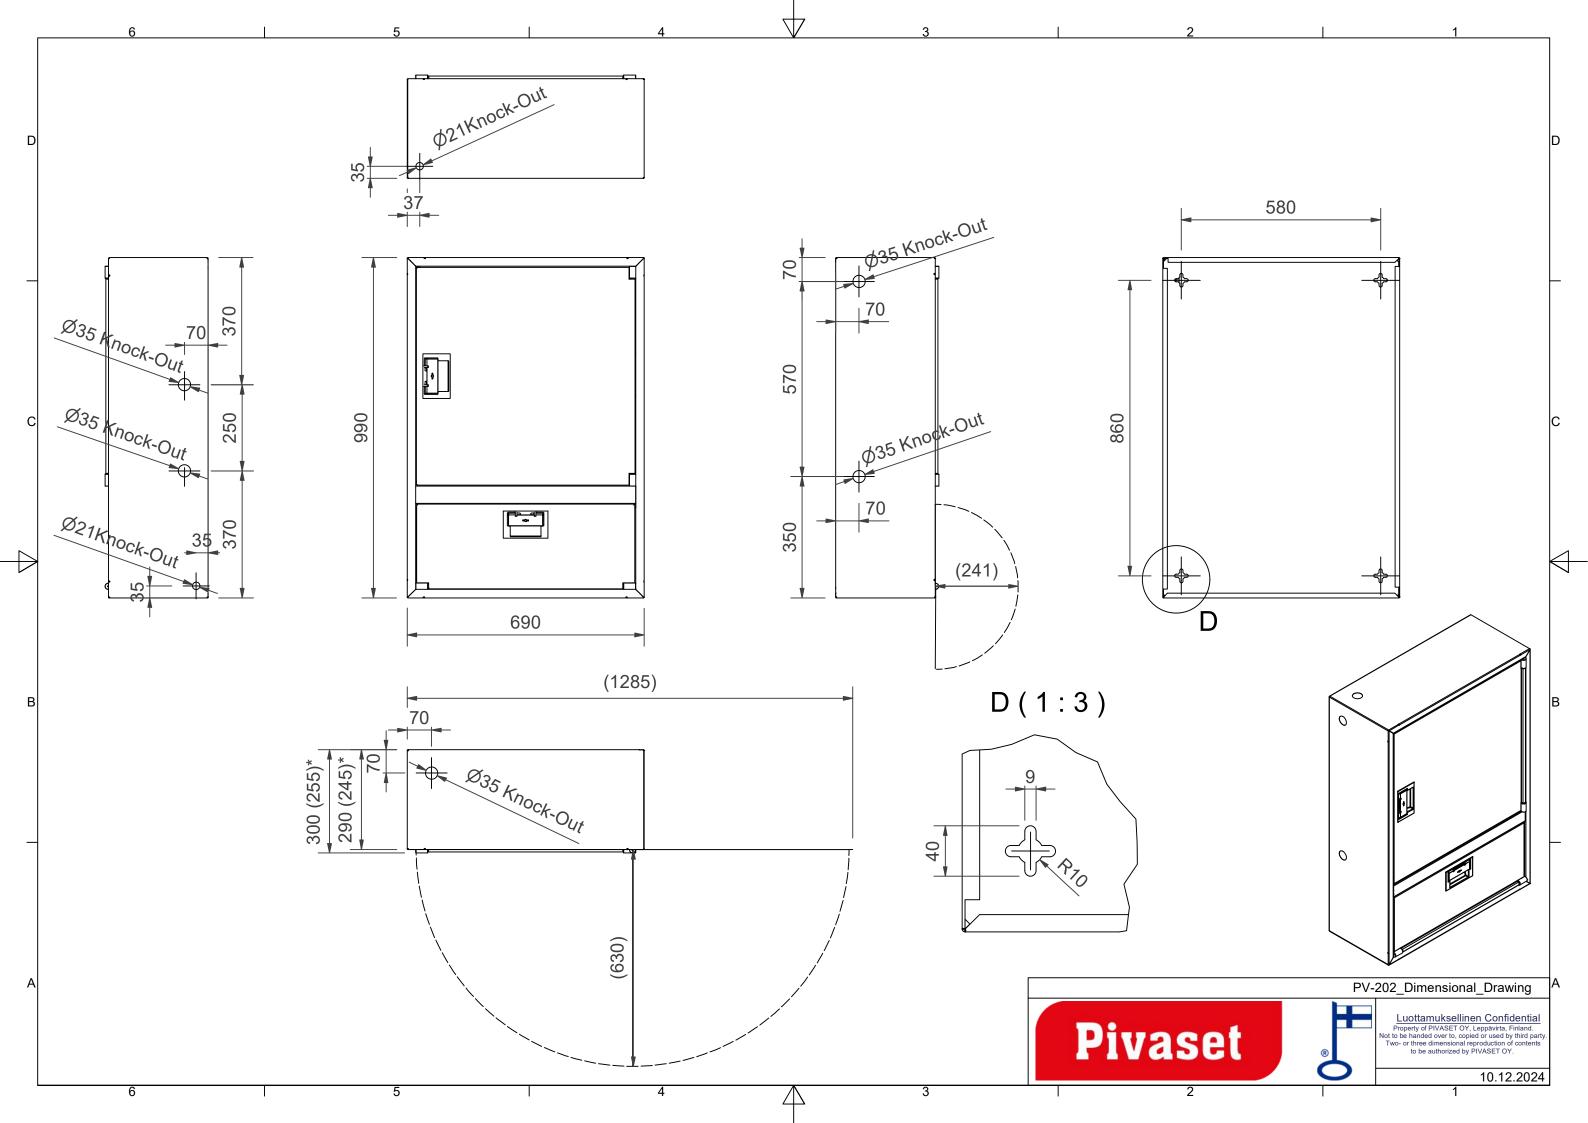

## Ominaisuudet

| EN 671-1 / 2012<br>hyväksytty | kyllä             |
|-------------------------------|-------------------|
| Letkun tyyppi                 | kevytletku        |
| Väri                          | Harmaa (RAL 7040) |
| Letkun pituus (m)             | 25                |
| Letkun halkaisija             | 19mm (3/4")       |
| Korkeus (mm)                  | 990               |
| Leveys (mm)                   | 690               |
| Syvyys (mm)                   | 245               |