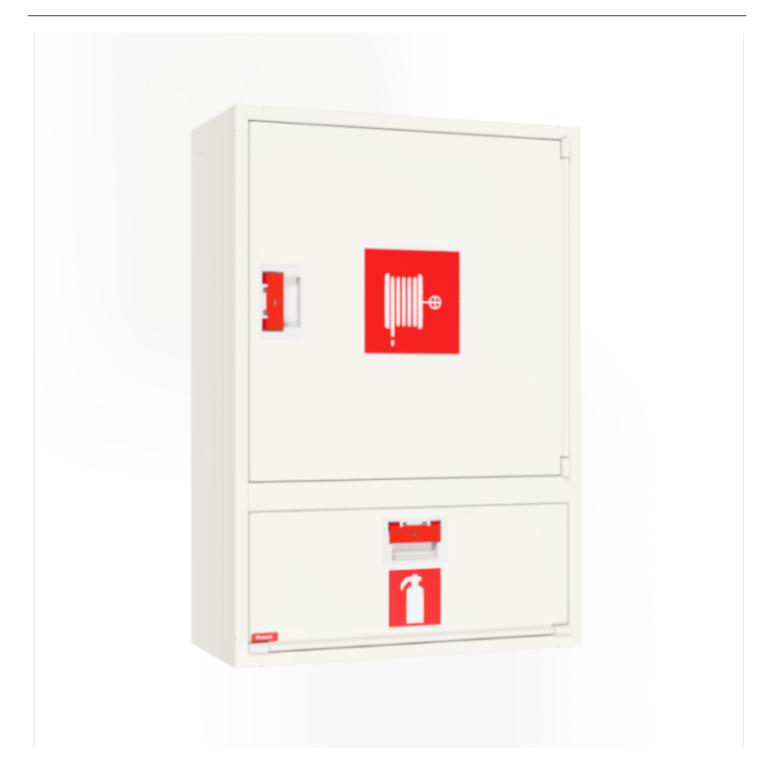

## PV-202 19mm/25m valk. 245mm syvä - Pikapalopostikaappi

2953362W245

## PV-202 19mm/25m valk. 245mm syvä - Pikapalopostikaappi

Sammutintilallinen EN 671-1:2012 hyväksytty pikapalopostikaappi. Pintamallin kaappi voidaan kokonaan tai osittain upottaa haluttuun syvyyteen käyttämällä erillistä upotuskehystä Our fire hydrants are produced in Finland in accordance with standard EN 671-1:2012. Pivaset's basic model fire hydrant cabinets and hose reels, up to 30 meters, are CE-marked. These cabinets and reels are made of epoxy powder-coated steel sheeting, 1.25 mm thick for the fire hydrant cabinets and 1 mm thick for the hose reels. The reels are consistently painted red. Cabinets are available in three standard colors: white, grey, and red, with other colors available by special order. All cabinets feature a welded structural back wall and reinforced doors with adjustable steel hinges. The door is equipped with a special lock including a breakable lock protector. Doors open 180 degrees to allow free functioning of a hose reel installed on the door. The reel hubs are specially brass-molded and tested. Fire hydrant hoses comply with standard EN 694 and feature lightweight polyester weave reinforcement. The lightweight hoses operate at 1.2 MPa with a burst pressure of 9 MPa (+20C). Alternatively, fire hydrant cabinets can be equipped with a nitrile/PVC hose operating at 1.2 MPa with a burst pressure of 4 MPa (+20C). (Please refer to the product stats to confirm the assembled hose). While lightweight, the hose is not recommended for continuous use in cleaning heavily worn floor surfaces. A hose/nozzle holder prevents the hose from getting caught between the door. All cabinet models come with a spring-reinforced feed hose and include a direct/fog nozzle and 1 shut-off valve for fire hydrant cabinets

## Ominaisuudet

| EN 671-1 / 2012<br>hyväksytty | kyllä                |
|-------------------------------|----------------------|
| Letkun tyyppi                 | kevytletku           |
| Väri                          | Valkoinen (RAL 9016) |
| Letkun pituus (m)             | 25                   |
| Letkun halkaisija             | 19mm (3/4")          |
| Korkeus (mm)                  | 990                  |
| Leveys (mm)                   | 690                  |
| Syvyys (mm)                   | 245                  |