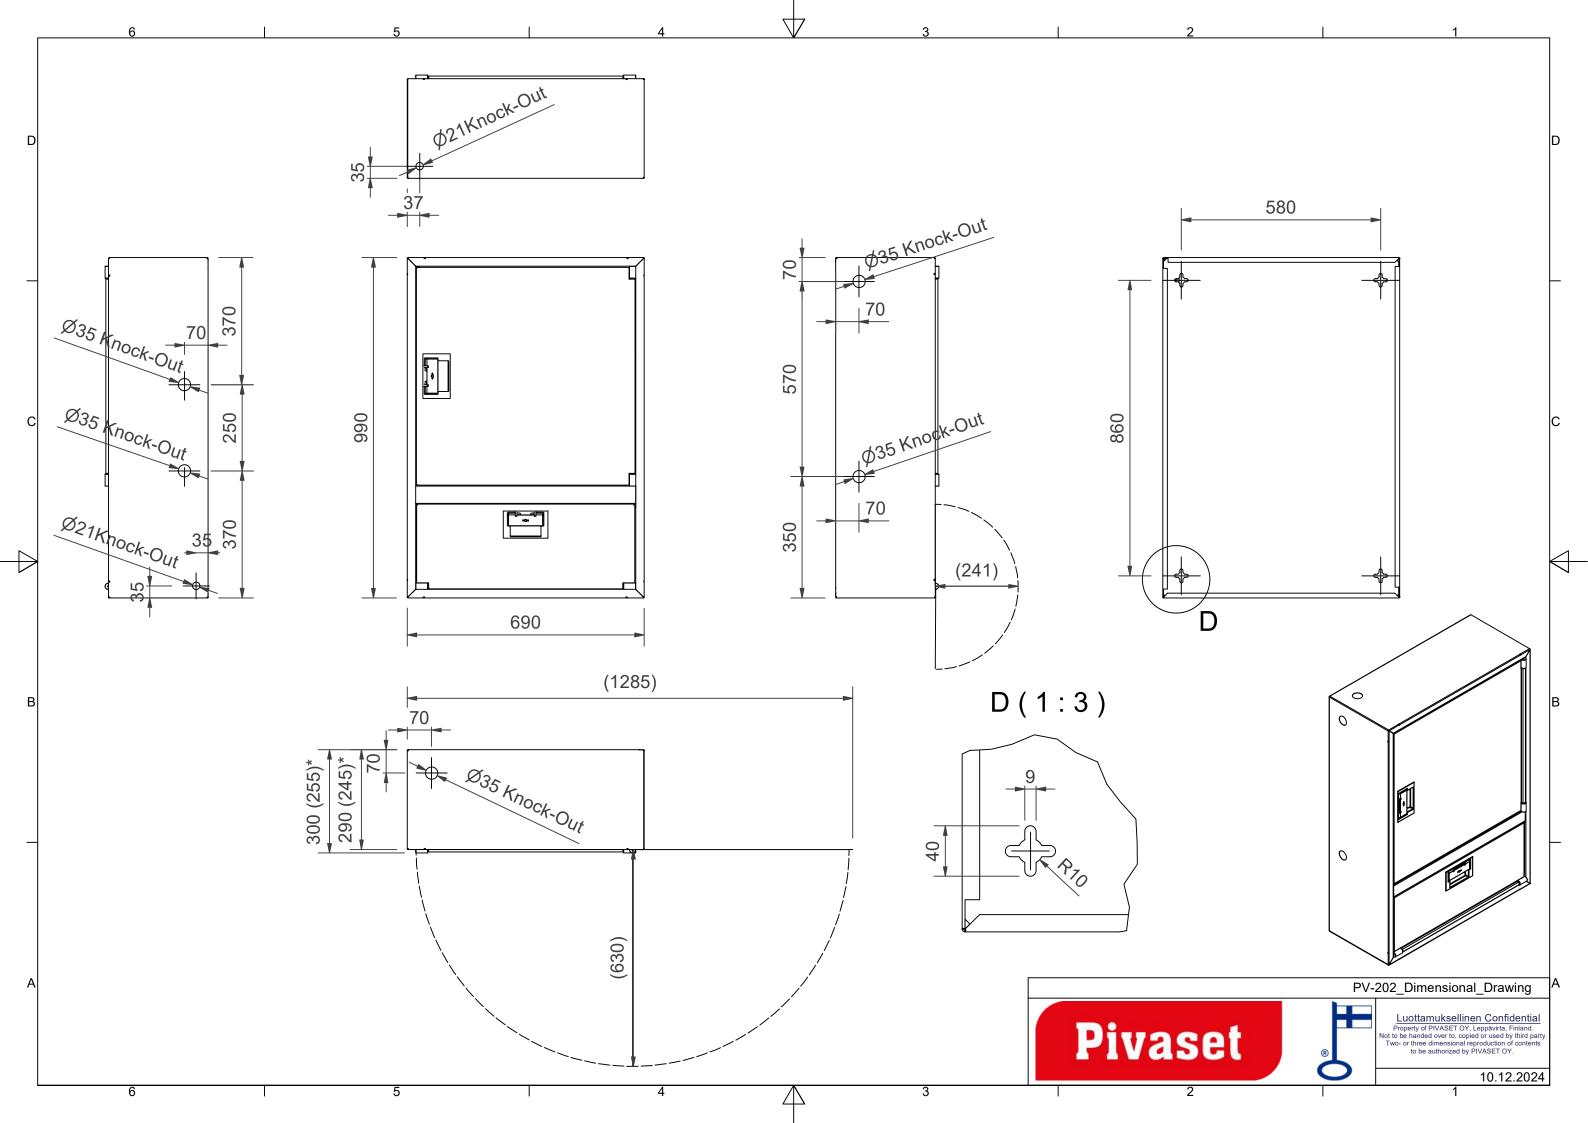

## Ominaisuudet

| EN 671-1 / 2012<br>hyväksytty | kyllä                |
|-------------------------------|----------------------|
| Letkun tyyppi                 | kevytletku           |
| Väri                          | Valkoinen (RAL 9016) |
| Letkun pituus (m)             | 25                   |
| Letkun halkaisija             | 19mm (3/4")          |
| Korkeus (mm)                  | 990                  |
| Leveys (mm)                   | 690                  |
| Syvyys (mm)                   | 245                  |