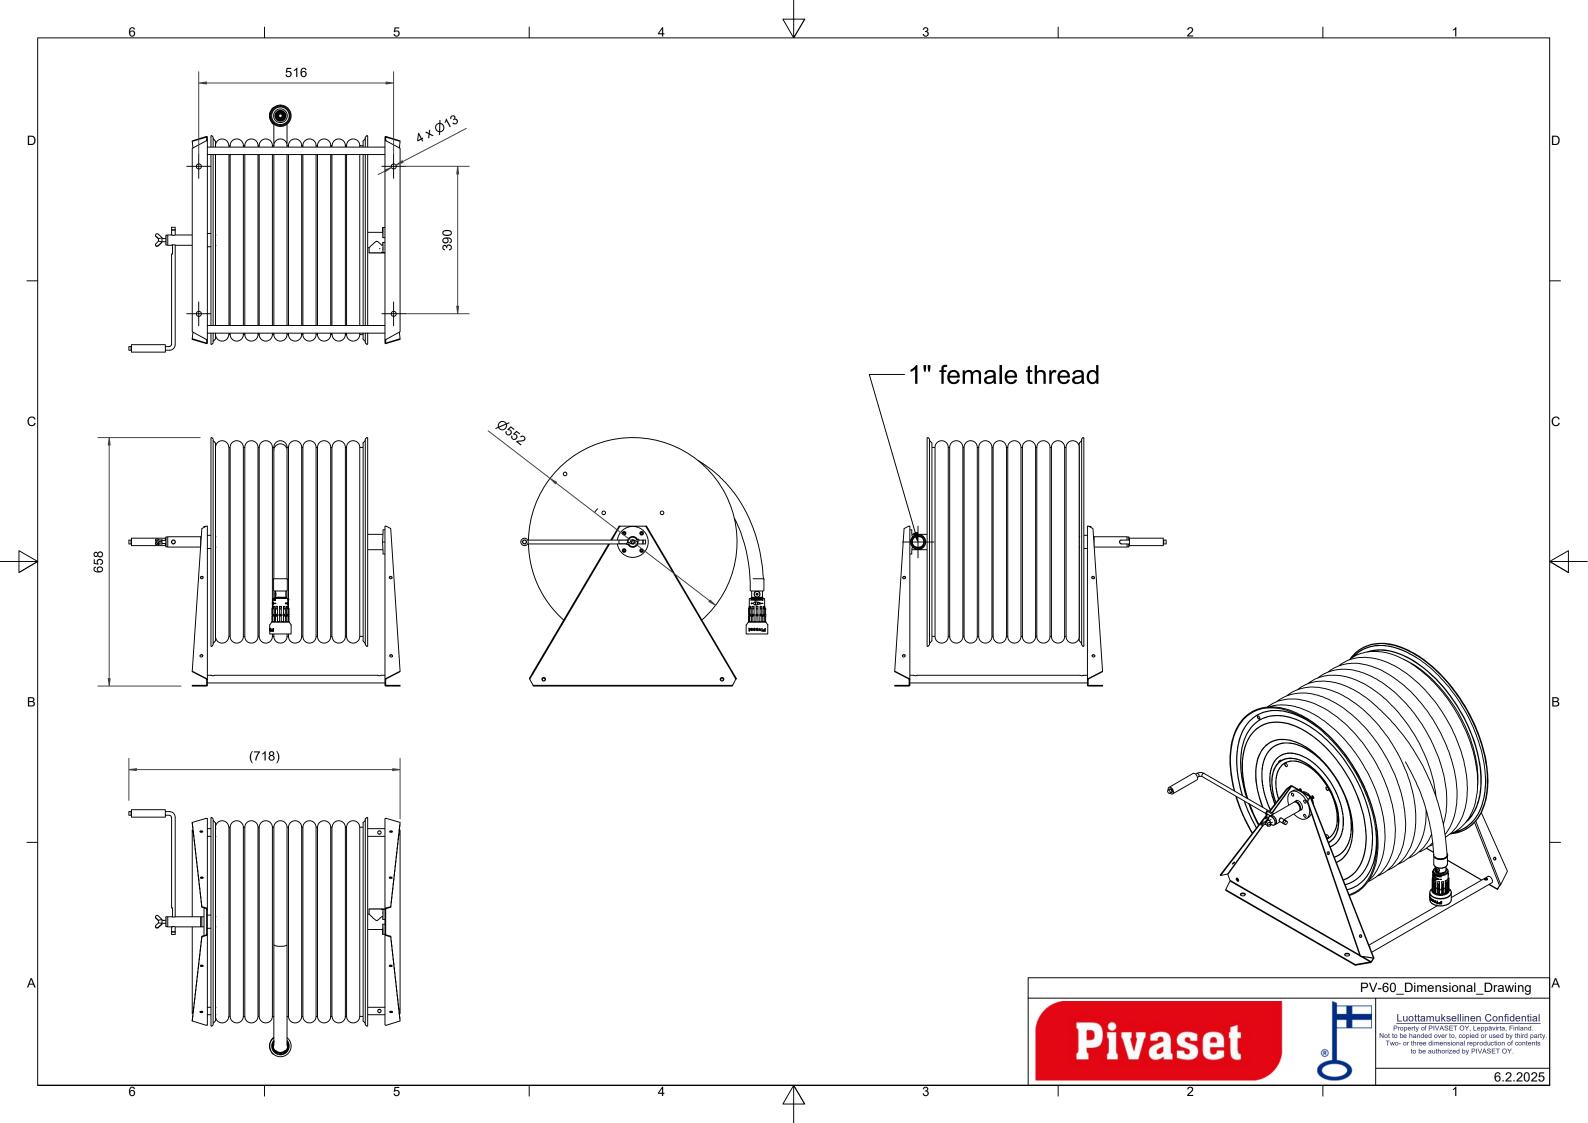

## PV-60 Kela 550/400 ilman letkuyhd. - Letkukela, raskas mall

## PV-60 Kela 550/400 ilman letkuyhd. - Letkukela, raskas mall

These reels are versatile and designed to withstand tough conditions, making them suitable for various demanding applications where a robust water supply is needed Heavy-duty water or washing reels find application in various settings: 1. Industrial Facilities: They are used in industrial settings for cleaning equipment, machinery, and workspaces. Heavy-duty reels can withstand harsh conditions and constant use in these environments. 2. Commercial Establishments: Car washes, large-scale laundry facilities, and cleaning companies often utilize heavy-duty washing reels for efficient and continuous water supply during cleaning operations. 3. Agriculture: Farms and agricultural settings employ heavy-duty water reels for irrigation purposes, crop spraying, and general cleaning tasks in barns or stables. 4. Construction Sites: Heavy-duty reels are used on construction sites for tasks like cleaning equipment, wetting surfaces, and managing dust control. 5. Marine Environments: On ships, boats, or docks, heavy-duty reels can provide water for cleaning decks, equipment, or even for firefighting purposes. 6. Municipalities: Public spaces, parks, and municipal buildings use heavy-duty reels for maintenance and cleaning purposes.

## Ominaisuudet

| LVI-numero                    | 2956300 |
|-------------------------------|---------|
| EN 671-1 / 2012<br>hyväksytty | ei      |
| Korkeus (mm)                  | 550     |
| Leveys (mm)                   | 550     |
| Syvyys (mm)                   | 600     |