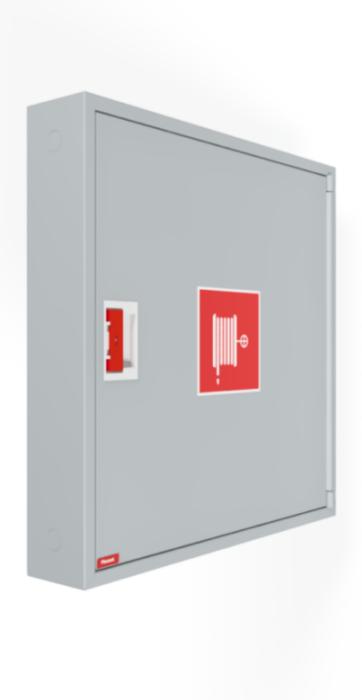

## PV-142 19mm/30m PVC, grå - Brandpostskåp

Brandpostskåp godkänt enligt EN 671-1:2012, med en brandpostslangvinda inuti. Utformad för inomhusinstallation, antingen som en ytmonterad enhet eller delvis infälld till önskat djup med hjälp av en separat infälld monteringsram Våra brandposter tillverkas i Finland i enlighet med standarden EN 671-1:2012. Pivasets brandpostskåp och slangvindor upp till 30 meter i grundutförande är CE-märkta. Skåpen och slangvindorna är tillverkade av epoxipulverlackerad stålplåt, 1,25 mm tjock för brandpostskåpen och 1 mm tjock för slangvindorna. Upprullarna är genomgående rödmålade. Skåpen finns i tre standardfärger: vitt, grått och rött, men andra färger kan fås på specialbeställning. Alla skåp har en svetsad strukturell bakvägg och förstärkta dörrar med justerbara stålgångjärn. Dörren är försedd med ett speciallås med brytbart låsskydd. Dörrarna öppnas 180 grader för att möjliggöra fri funktion av en slangvinda som är installerad på dörren. Haspelfästena är specialgjutna och testade i mässing. Brandpostslangarna uppfyller standarden EN 694 och har lättviktsförstärkning av polyesterväv. De lätta slangarna har ett tryck på 1,2 MPa och ett sprängtryck på 9 MPa (+20°C). Alternativt kan brandpostskåpen utrustas med en nitril/PVC-slang som arbetar med 1,2 MPa med ett sprängtryck på 4 MPa (+20C). (Se produktstatistiken för att bekräfta den monterade slangen). Slangen är visserligen lätt, men rekommenderas inte för kontinuerlig användning vid rengöring av hårt slitna golvytor. En slang-/munstyckshållare förhindrar att slangen fastnar mellan dörrarna. Alla skåpmodeller levereras med en fjäderförstärkt matarslang och inkluderar ett direkt/dimmunstycke och 1 avstängningsventil för brandpostskåp