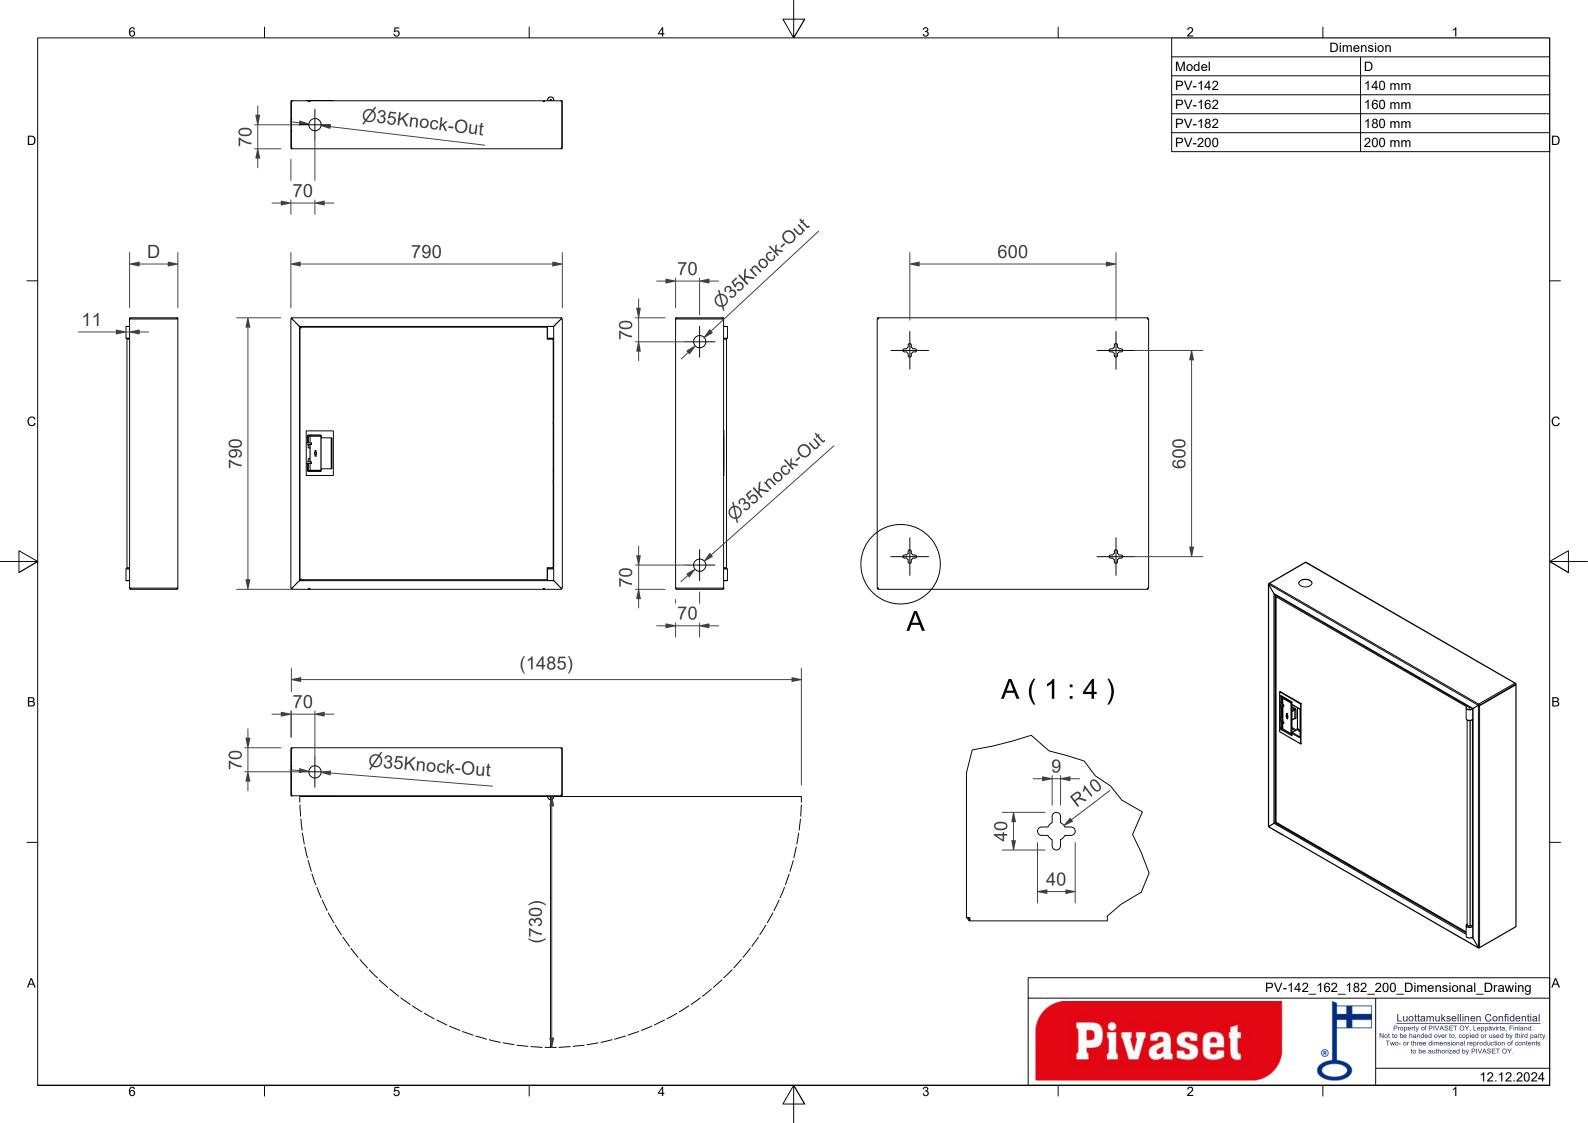

## **Features**

| EN 671-1 / 2012<br>godkänd | JA             |
|----------------------------|----------------|
| Typ av slang               | PVC            |
| Färg                       | Grå (RAL 7040) |
| Slangens längd             | 30             |
| Slangens innerdiameter     | 19 mm (3/4")   |
| Höjd (mm)                  | 790            |
| Bredd (mm)                 | 790            |
| Djup (mm)                  | 140            |