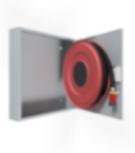

## PV-142 19mm/30m PVC, grå - Brandpostskåp

Brandpostskåp godkänt enligt EN 671-1:2012, med en brandpostslangvinda inuti. Utformad för inomhusinstallation, antingen som en ytmonterad enhet eller delvis infälld till önskat djup med hjälp av en separat infälld monteringsram Våra brandposter tillverkas i Finland i enlighet med standarden EN 671-1:2012. Pivasets brandpostskåp och slangvindor upp till 30 meter i grundutförande är CE-märkta. Skåpen och slangvindorna är tillverkade av epoxipulverlackerad stålplåt, 1,25 mm tjock för brandpostskåpen och 1 mm tjock för slangvindorna. Upprullarna är genomgående rödmålade. Skåpen finns i tre standardfärger: vitt, grått och rött, men andra färger kan fås på specialbeställning. Alla skåp har en svetsad strukturell bakvägg och förstärkta dörrar med justerbara stålgångjärn. Dörren är försedd med ett speciallås med brytbart låsskydd. Dörrarna öppnas 180 grader för att möjliggöra fri funktion av en slangvinda som är installerad på dörren. Haspelfästena är specialgjutna och testade i mässing. Brandpostslangarna uppfyller standarden EN 694 och har lättviktsförstärkning av polyesterväv. De lätta slangarna har ett tryck på 1,2 MPa och ett sprängtryck på 9 MPa (+20°C). Alternativt kan brandpostskåpen utrustas med en nitril/PVC-slang som arbetar med 1,2 MPa med ett sprängtryck på 4 MPa (+20C). (Se produktstatistiken för att bekräfta den monterade slangen). Slangen är visserligen lätt, men rekommenderas inte för kontinuerlig användning vid rengöring av hårt slitna golvytor. En slang-/munstyckshållare förhindrar att slangen fastnar mellan dörrarna. Alla skåpmodeller levereras med en fjäderförstärkt matarslang och inkluderar ett direkt/dimmunstycke och 1 avstängningsventil för brandpostskåp