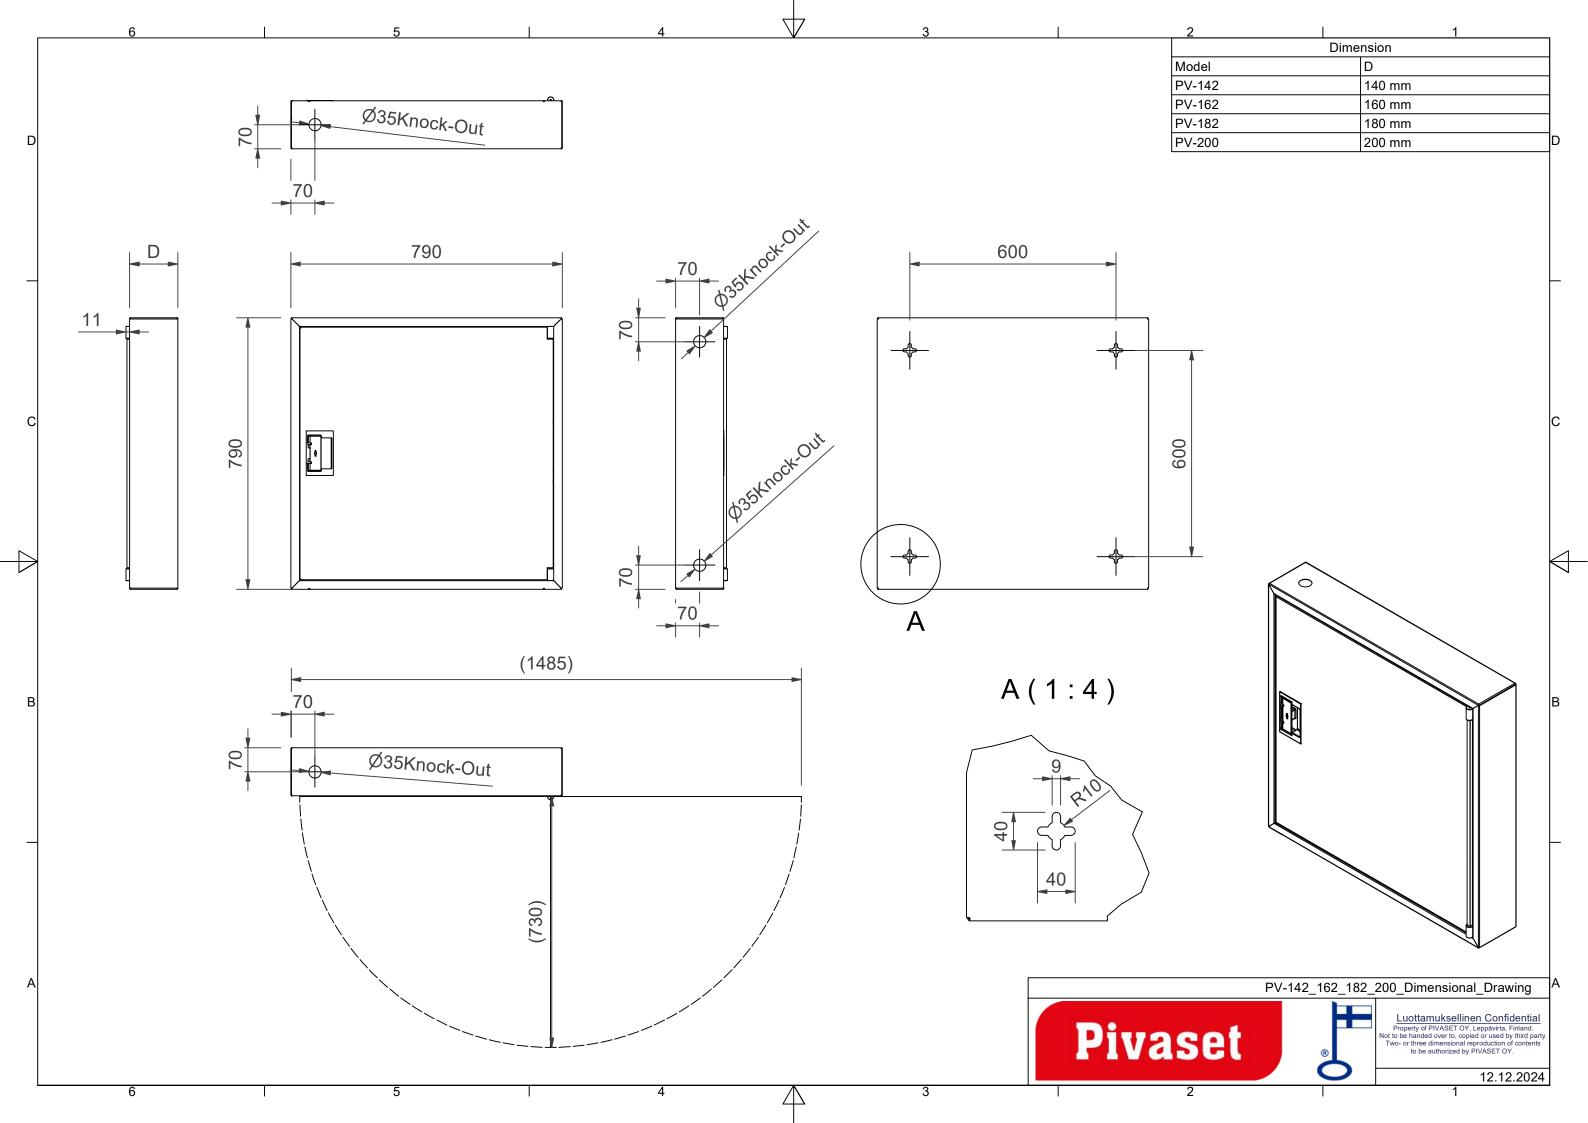

## Features

| Finska "lvi-number"        | 2953677         |
|----------------------------|-----------------|
| EN 671-1 / 2012<br>godkänd | JA              |
| Typ av slang               | Lätt slang      |
| Färg                       | Vit (RAL 9016)) |
| Slangens längd             | 30              |
| Slangens<br>innerdiameter  | 25 mm (1")      |
| Höjd (mm)                  | 790             |
| Bredd (mm)                 | 790             |
| Djup (mm)                  | 180             |