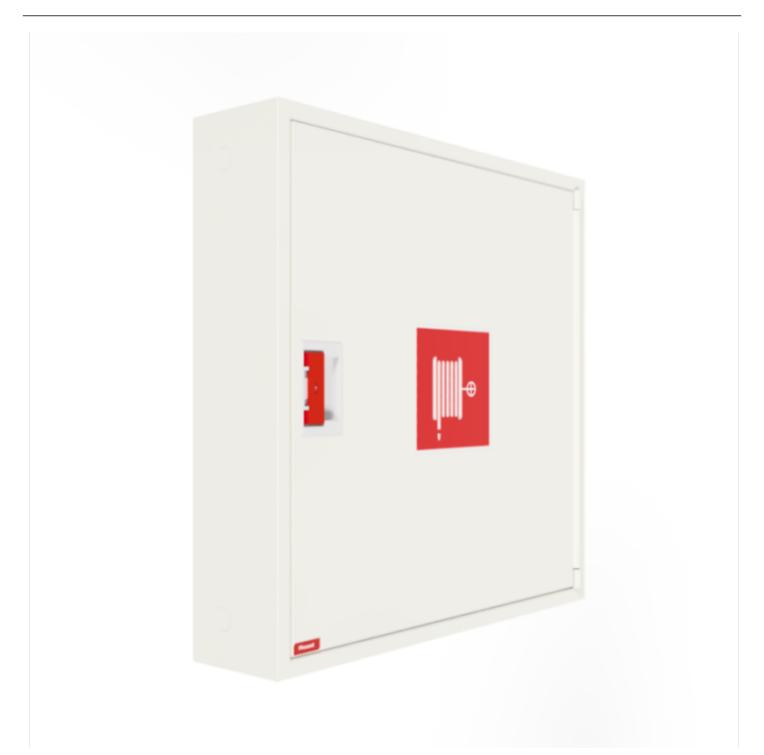

## PV-182 25mm/30m, vit\* - Brandpostskåp

Brandpostskåp godkänt enligt EN 671-1:2012, med en brandpostslangvinda inuti. Utformad för inomhusinstallation, antingen som en ytmonterad enhet eller delvis infälld till önskat djup med hjälp av en separat infälld monteringsram Våra brandposter tillverkas i Finland i enlighet med standarden EN 671-1:2012. Pivasets brandpostskåp och slangvindor upp till 30 meter i grundutförande är CE-märkta. Skåpen och slangvindorna är tillverkade av epoxipulverlackerad stålplåt, 1,25 mm tjock för brandpostskåpen och 1 mm tjock för slangvindorna. Upprullarna är genomgående rödmålade. Skåpen finns i tre standardfärger: vitt, grått och rött, men andra färger kan fås på specialbeställning. Alla skåp har en svetsad strukturell bakvägg och förstärkta dörrar med justerbara stålgångjärn. Dörren är försedd med ett speciallås med brytbart låsskydd. Dörrarna öppnas 180 grader för att möjliggöra fri funktion av en slangvinda som är installerad på dörren. Haspelfästena är specialgjutna och testade i mässing. Brandpostslangarna uppfyller standarden EN 694 och har lättviktsförstärkning av polyesterväv. De lätta slangarna har ett tryck på 1,2 MPa och ett sprängtryck på 9 MPa (+20°C). Alternativt kan brandpostskåpen utrustas med en nitril/PVC-slang som arbetar med 1,2 MPa med ett sprängtryck på 4 MPa (+20C). (Se produktstatistiken för att bekräfta den monterade slangen). Slangen är visserligen lätt, men rekommenderas inte för kontinuerlig användning vid rengöring av hårt slitna golvytor. En slang-/munstyckshållare förhindrar att slangen fastnar mellan dörrarna. Alla skåpmodeller levereras med en fjäderförstärkt matarslang och inkluderar ett direkt/dimmunstycke och 1 avstängningsventil för brandpostskåp

## Features

| Finska "lvi-number"        | 2953677         |
|----------------------------|-----------------|
| EN 671-1 / 2012<br>godkänd | JA              |
| Typ av slang               | Lätt slang      |
| Färg                       | Vit (RAL 9016)) |
| Slangens längd             | 30              |
| Slangens<br>innerdiameter  | 25 mm (1")      |
| Höjd (mm)                  | 790             |
| Bredd (mm)                 | 790             |
| Djup (mm)                  | 180             |