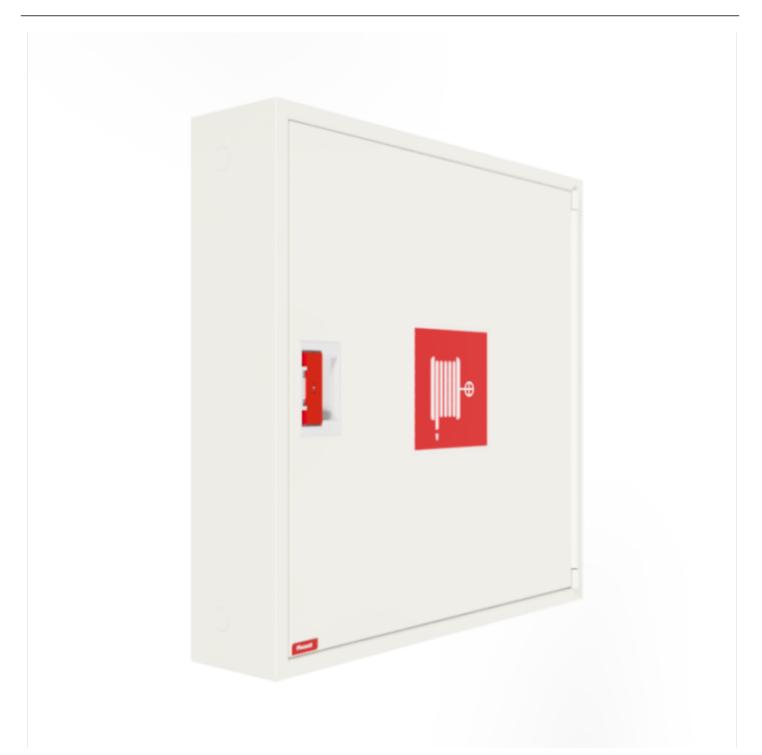

## PV-182 25mm/30m PVC, vit - Brandpostskåp

Brandpostskåp godkänt enligt EN 671-1:2012, med en brandpostslangvinda inuti. Utformad för inomhusinstallation, antingen som en ytmonterad enhet eller delvis infälld till önskat djup med hjälp av en separat infälld monteringsram Våra brandposter tillverkas i Finland i enlighet med standarden EN 671-1:2012. Pivasets brandpostskåp och slangvindor upp till 30 meter i grundutförande är CE-märkta. Skåpen och slangvindorna är tillverkade av epoxipulverlackerad stålplåt, 1,25 mm tjock för brandpostskåpen och 1 mm tjock för slangvindorna. Upprullarna är genomgående rödmålade. Skåpen finns i tre standardfärger: vitt, grått och rött, men andra färger kan fås på specialbeställning. Alla skåp har en svetsad strukturell bakvägg och förstärkta dörrar med justerbara stålgångjärn. Dörren är försedd med ett speciallås med brytbart låsskydd. Dörrarna öppnas 180 grader för att möjliggöra fri funktion av en slangvinda som är installerad på dörren. Haspelfästena är specialgjutna och testade i mässing. Brandpostslangarna uppfyller standarden EN 694 och har lättviktsförstärkning av polyesterväv. De lätta slangarna har ett tryck på 1,2 MPa och ett sprängtryck på 9 MPa (+20°C). Alternativt kan brandpostskåpen utrustas med en nitril/PVC-slang som arbetar med 1,2 MPa med ett sprängtryck på 4 MPa (+20C). (Se produktstatistiken för att bekräfta den monterade slangen). Slangen är visserligen lätt, men rekommenderas inte för kontinuerlig användning vid rengöring av hårt slitna golvytor. En slang-/munstyckshållare förhindrar att slangen fastnar mellan dörrarna. Alla skåpmodeller levereras med en fjäderförstärkt matarslang och inkluderar ett direkt/dimmunstycke och 1 avstängningsventil för brandpostskåp

## Features

| EN 671-1 / 2012<br>godkänd | JA              |
|----------------------------|-----------------|
| Typ av slang               | PVC             |
| Färg                       | Vit (RAL 9016)) |
| Slangens längd             | 30              |
| Slangens<br>innerdiameter  | 25 mm (1")      |
| Höjd (mm)                  | 790             |
| Bredd (mm)                 | 790             |
| Djup (mm)                  | 180             |