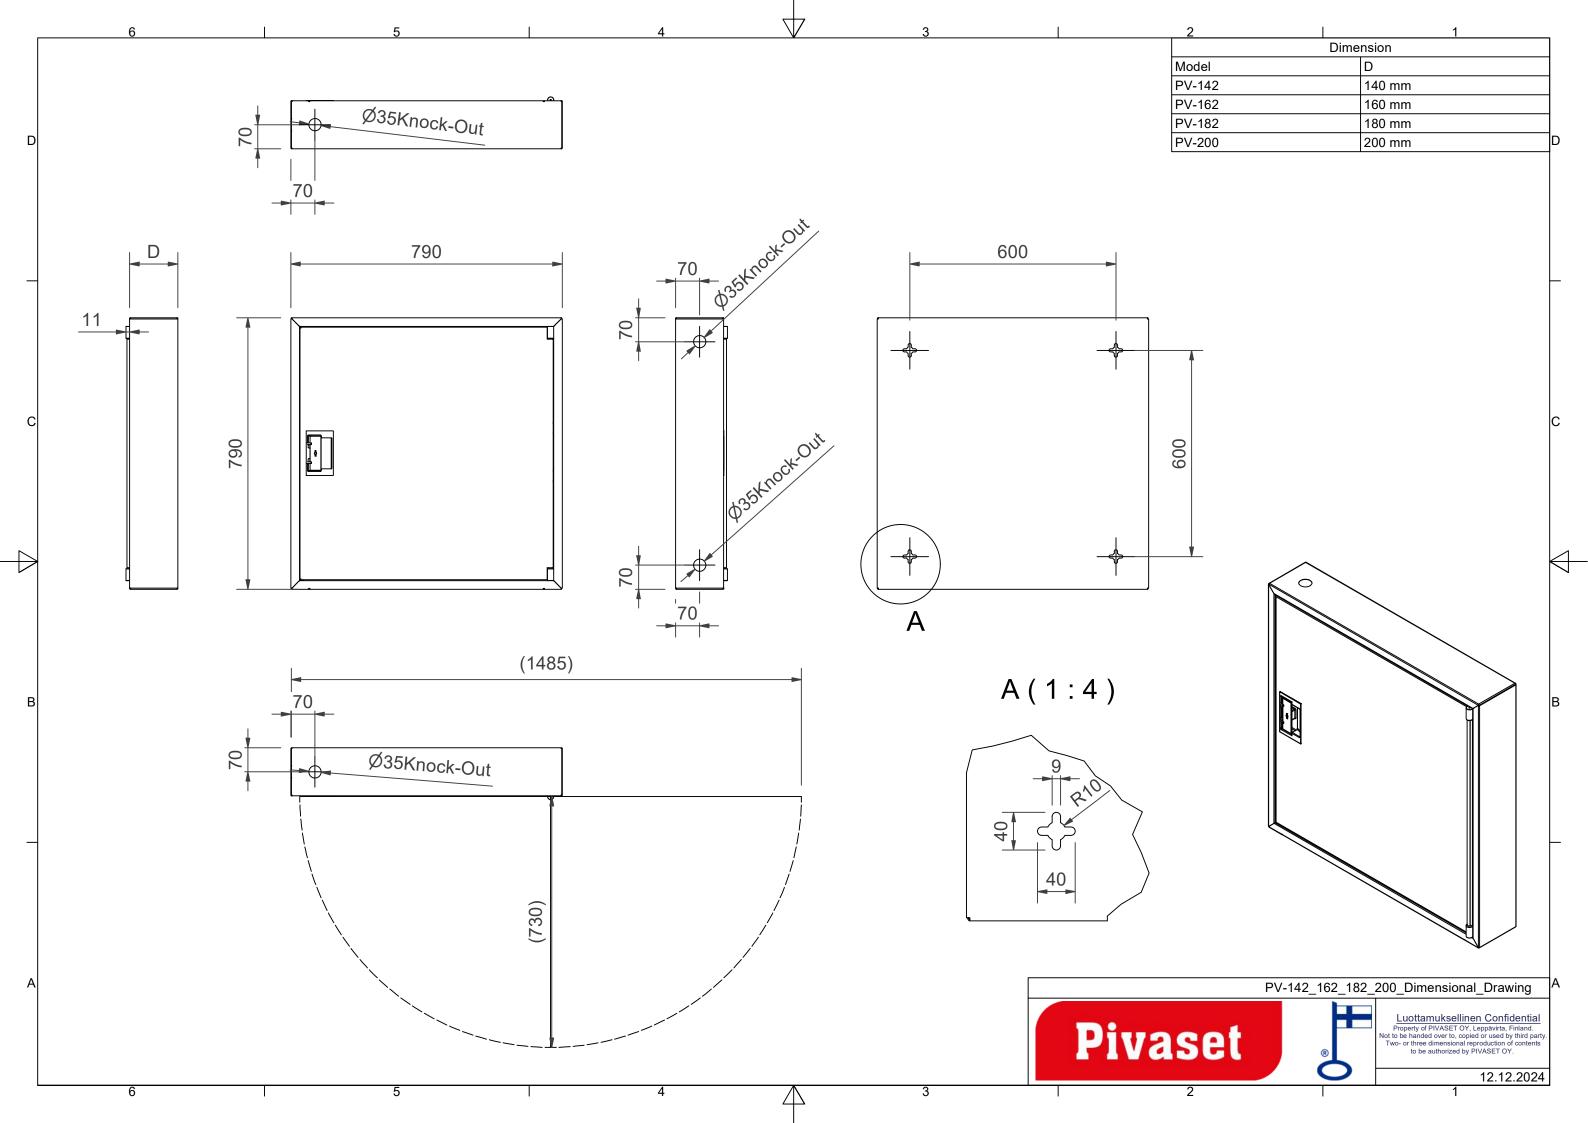

## Features

| EN 671-1 / 2012<br>godkänd | JA              |
|----------------------------|-----------------|
| Typ av slang               | PVC             |
| Färg                       | Vit (RAL 9016)) |
| Slangens längd             | 30              |
| Slangens<br>innerdiameter  | 25 mm (1")      |
| Höjd (mm)                  | 790             |
| Bredd (mm)                 | 790             |
| Djup (mm)                  | 180             |