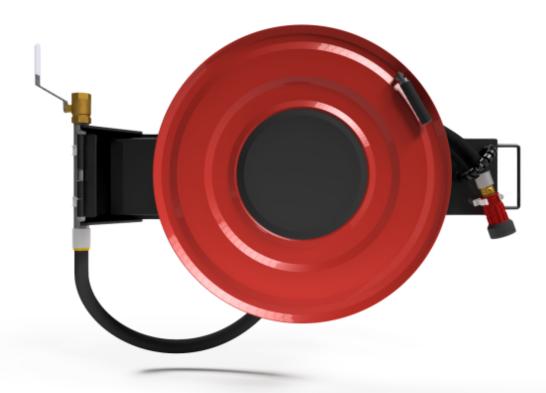

## PV-25T Upprullare 550/200 utan slang - Slangupprullare + svängarm

De lättanvända industrimodellerna är konstruerade för att tåla fortsatt tung användning. PV-23T/TR och PV-25T/TR är utrustade med en fällbar vev för upprullning, slangledare och 1" avstängningsventil. Dessa modeller har en mässingskurva som går från haspelnavet till höljet. PV-23T/TR inkluderar en extra anslutningsslang och ett väggfäste. Modellen PV-25T/TR inkluderar en extra anslutningsslang och en gångjärnsarm. PV-60 R har en 1 avstängningsventil och en upprullningsvev med en 1 invändig gänga för matarrör.