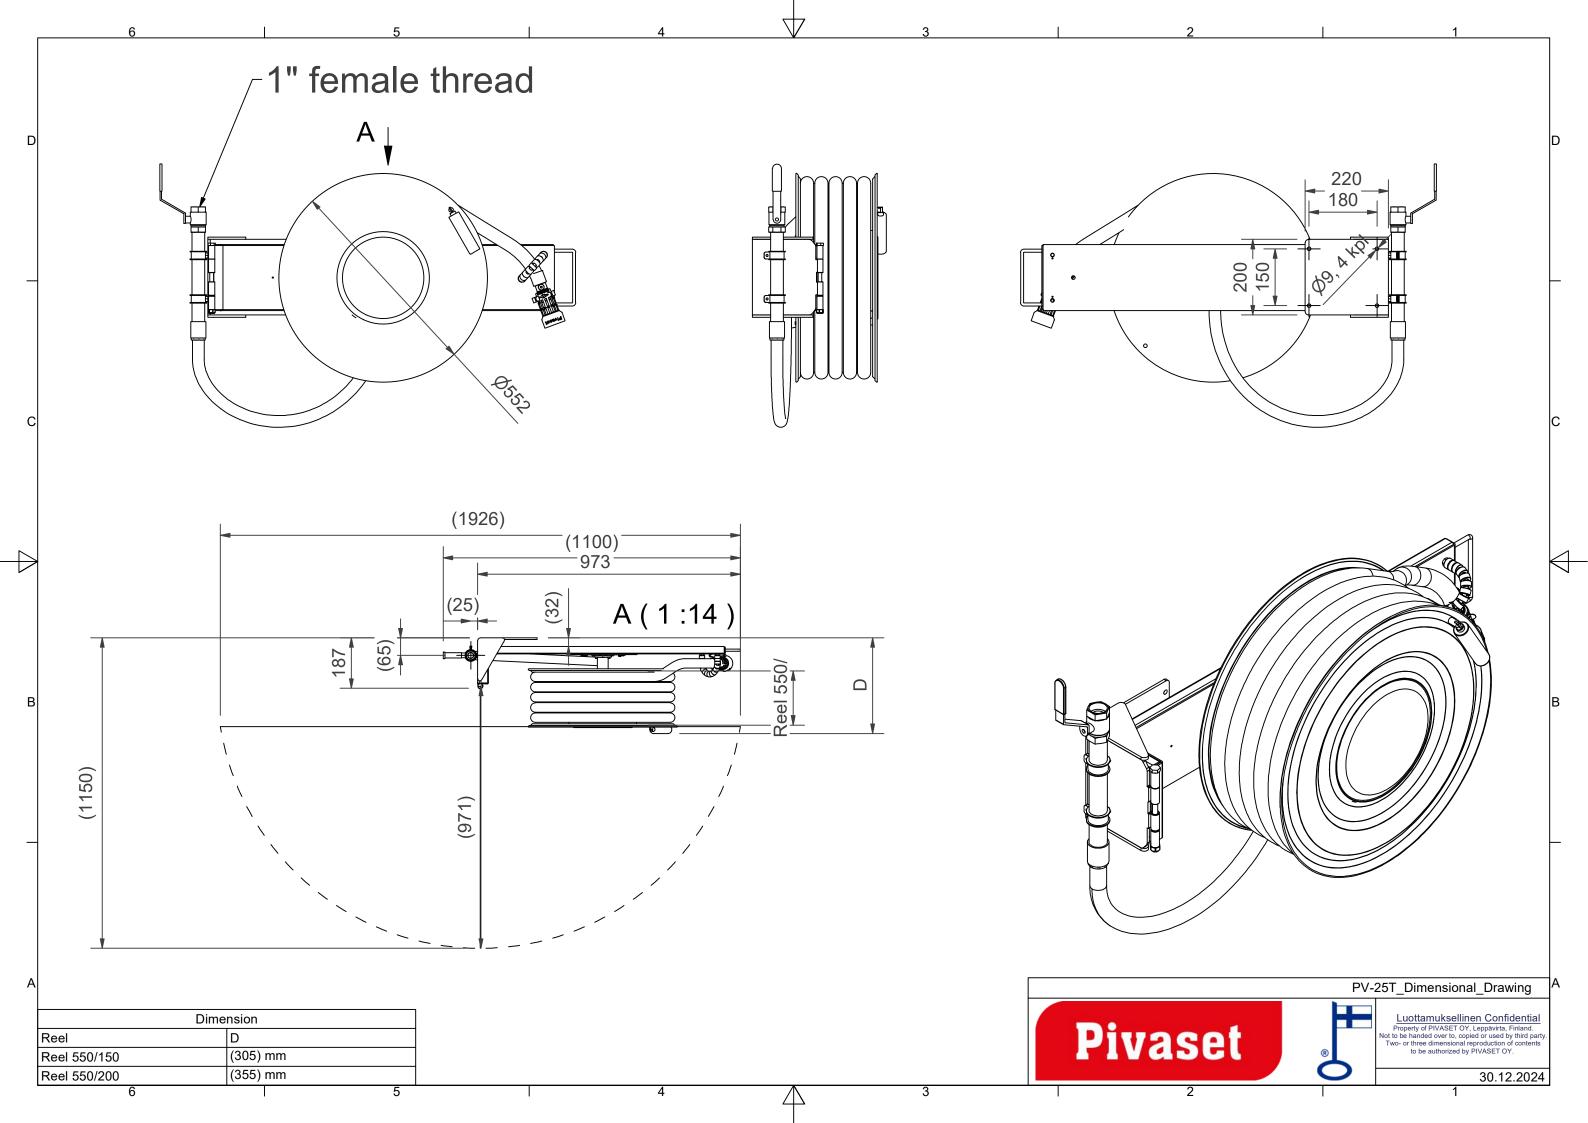

## PV-25T Upprullare 550/200 utan slang - Slangupprullare + svängarm

De lättanvända industrimodellerna är konstruerade för att tåla fortsatt tung användning. PV-23T/TR och PV-25T/TR är utrustade med en fällbar vev för upprullning, slangledare och 1" avstängningsventil. Dessa modeller har en mässingskurva som går från haspelnavet till höljet. PV-23T/TR inkluderar en extra anslutningsslang och ett väggfäste. Modellen PV-25T/TR inkluderar en extra anslutningsslang och en gångjärnsarm. PV-60 R har en 1 avstängningsventil och en upprullningsvev med en 1 invändig gänga för matarrör.