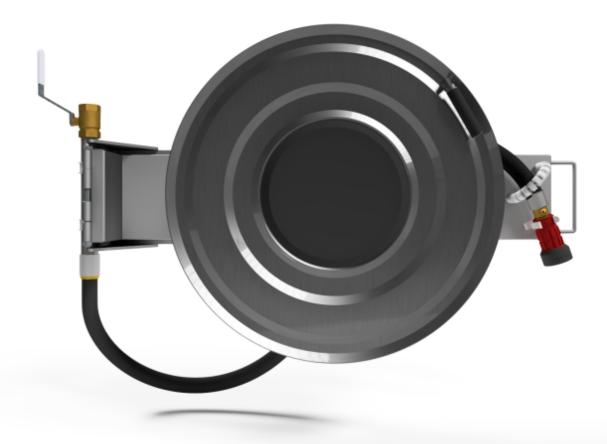

## PV-25TR Upprullare 550/200 SST, utan slang - Slangupprullare + svängarm

De lättanvända industrimodellerna är konstruerade för att tåla fortsatt tung användning. PV-23T/TR och PV-25T/TR är utrustade med en fällbar upprullningsvev, slangstyrning och 1 avstängningsventil. Dessa modeller har en mässingskurva som stiger från haspelnavet till höljet. PV-23T/TR inkluderar en extra anslutningsslang och ett väggfäste. Modellen PV-25T/TR inkluderar en extra anslutningsslang och en gångjärnsarm. PV-60 R har en 1 avstängningsventil och en upprullningsvev med en 1 invändig gänga för matarrör.