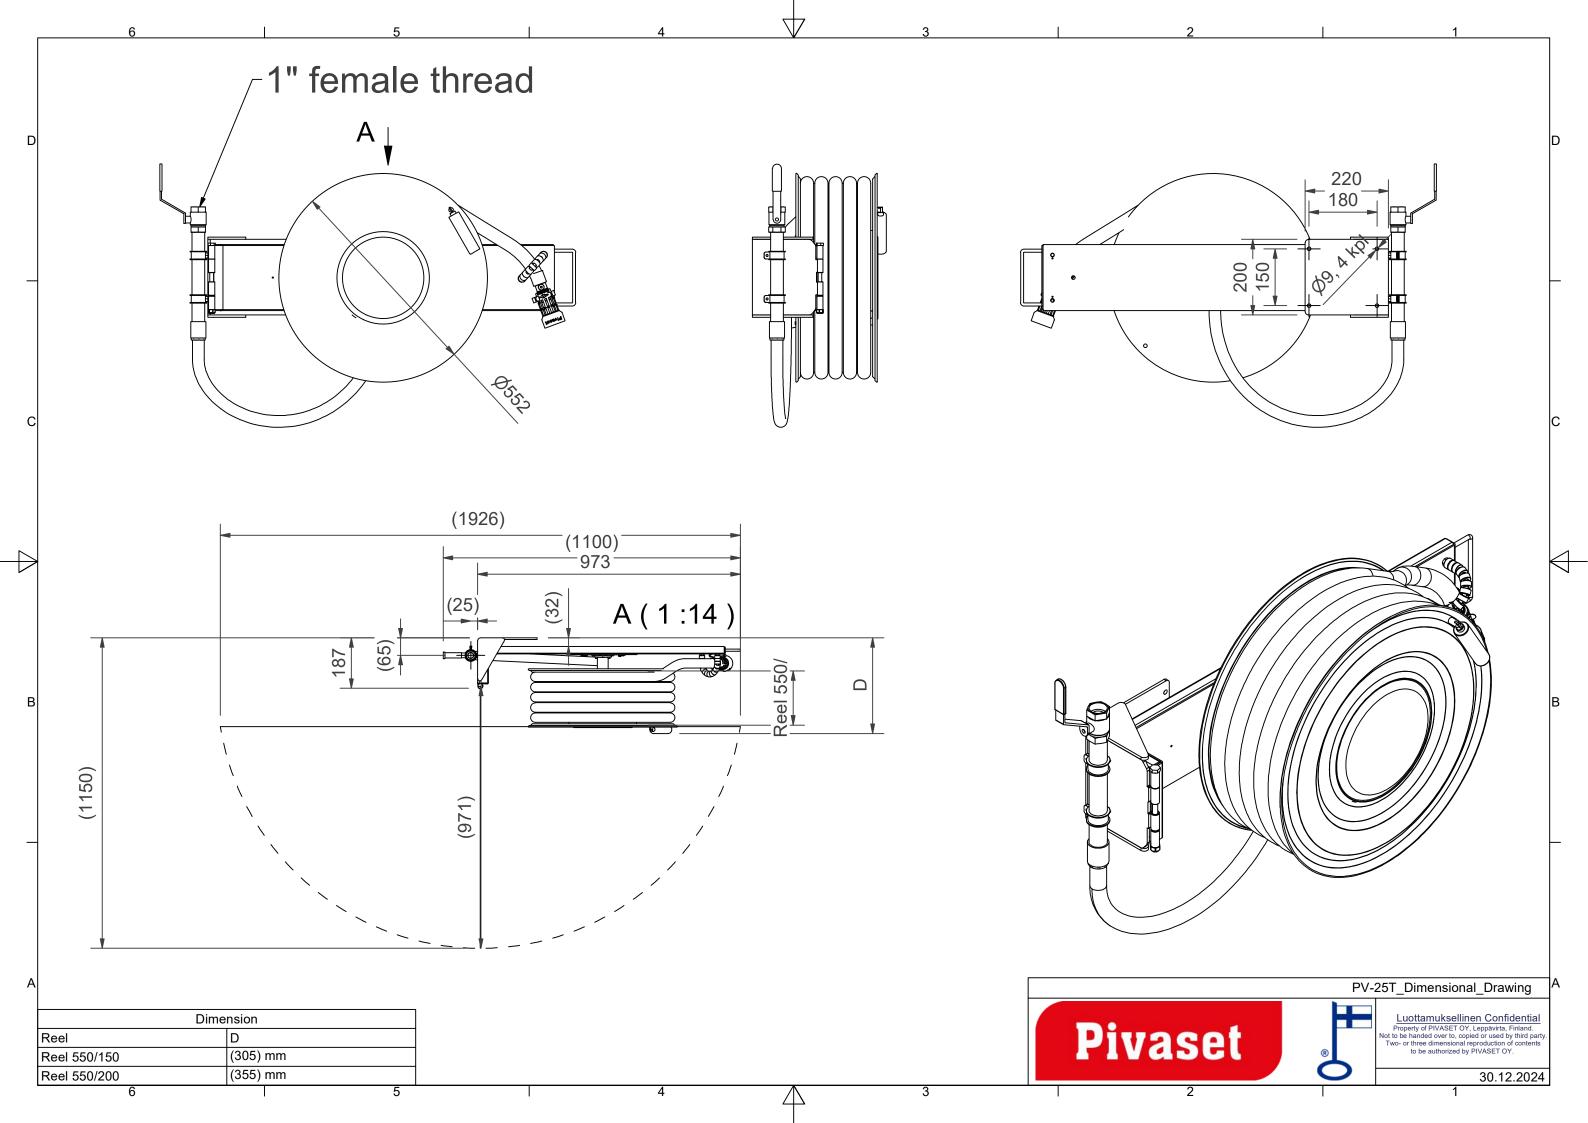

## PV-25TR Upprullare 550/200 SST, utan slang - Slangupprullare + svängarm

De lättanvända industrimodellerna är konstruerade för att tåla fortsatt tung användning. PV-23T/TR och PV-25T/TR är utrustade med en fällbar upprullningsvev, slangstyrning och 1 avstängningsventil. Dessa modeller har en mässingskurva som stiger från haspelnavet till höljet. PV-23T/TR inkluderar en extra anslutningsslang och ett väggfäste. Modellen PV-25T/TR inkluderar en extra anslutningsslang och en gångjärnsarm. PV-60 R har en 1 avstängningsventil och en upprullningsvev med en 1 invändig gänga för matarrör.